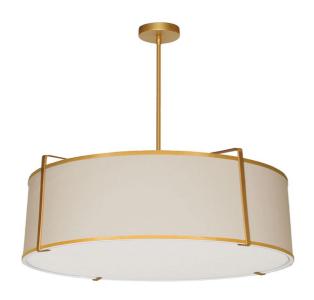

4 Light Drum Pendant Gold/Cream Shade w/ White Fabric Diffuser

| Height               | 10"    |
|----------------------|--------|
| Width/Length         | 24"    |
| Depth                | 24"    |
| Weight               | 6 lbs  |
|                      |        |
| <b>Body Material</b> | Fabric |
| Finish/Color         | Cream  |
| Type of Finish       | Fabric |
|                      |        |
| Light Qty            | 4      |
| Light Base           | E26    |
| Light Max Watt       | 100    |
| Light Inc            | No     |
|                      |        |
|                      |        |
|                      | _      |

| Dimmable              | Dimmable          |
|-----------------------|-------------------|
| LED Compatible        | LED Compatible    |
| Total Wattage         | 400W              |
|                       |                   |
|                       |                   |
| Second Material       | Metal             |
| Second Finish/Color   | Gold              |
| Second Type of Finish | Painted           |
|                       |                   |
| Rated For             | Dry Location      |
| Voltage               | 120V              |
| _                     |                   |
| Approval              | cUL or equivalent |
| Warranty              | 1 Year Limited    |
| Install Position      | Ceiling           |
|                       |                   |
| Extension Length      | 39 (8+11+20)      |
|                       | •                 |