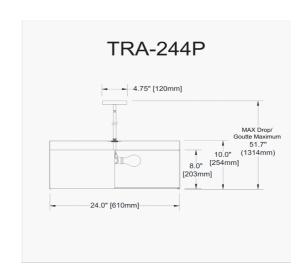

4 Light Drum Pendant Gold/Cream Shade w/ White Fabric Diffuser

| Height               | 10"    |
|----------------------|--------|
| Width/Length         | 24"    |
| Depth                | 24"    |
| Weight               | 6 lbs  |
|                      |        |
| <b>Body Material</b> | Fabric |
| Finish/Color         | Cream  |
| Type of Finish       | Fabric |
|                      |        |
| Light Qty            | 4      |
| Light Base           | E26    |
| Light Max Watt       | 100    |
| Light Inc            | No     |
|                      |        |
|                      |        |
|                      | _      |

| Dimmable              | Dimmable          |
|-----------------------|-------------------|
| LED Compatible        | LED Compatible    |
| Total Wattage         | 400W              |
|                       |                   |
|                       |                   |
| Second Material       | Metal             |
| Second Finish/Color   | Gold              |
| Second Type of Finish | Painted           |
|                       |                   |
| Rated For             | Dry Location      |
| Voltage               | 120V              |
| _                     |                   |
| Approval              | cUL or equivalent |
| Warranty              | 1 Year Limited    |
| Install Position      | Ceiling           |
|                       |                   |
| Extension Length      | 39 (8+11+20)      |
|                       | •                 |