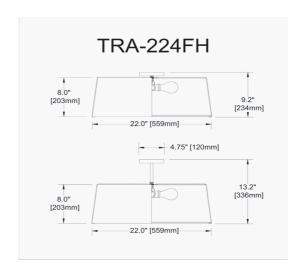

4 Light Incandescent Matte Black Flush Mount with White Shade

| Height                | 8''    |
|-----------------------|--------|
| Width/Length          | 22"    |
| Depth                 | 22"    |
| Weight                | 4 lbs  |
|                       |        |
| <b>Body Material</b>  | Fabric |
| Finish/Color          | White  |
| Type of Finish        | Fabric |
|                       |        |
| Light Qty             | 4      |
| Light Base            | E26    |
| <b>Light Max Watt</b> | 100    |
| Light Inc             | No     |
|                       |        |
|                       |        |
|                       | ·      |

| Dimmable              | Dimmable          |
|-----------------------|-------------------|
| LED Compatible        | LED Compatible    |
| Total Wattage         | 400W              |
| _                     |                   |
|                       |                   |
| Second Material       | Metal             |
| Second Finish/Color   | Black             |
| Second Type of Finish | Painted           |
| ••                    |                   |
| Rated For             | Dry Location      |
| Voltage               | 120V              |
|                       |                   |
| Approval              | cUL or equivalent |
|                       |                   |
| Warranty              | 1 Year Limited    |
| Install Position      | Ceiling           |
|                       |                   |
| Extension Length      | 4                 |
|                       |                   |