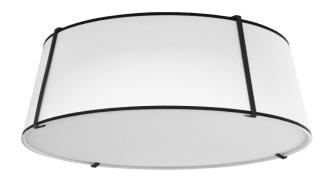

4 Light Incandescent Matte Black Flush Mount with White Shade

| Height                | 8''    |
|-----------------------|--------|
| Width/Length          | 22"    |
| Depth                 | 22"    |
| Weight                | 4 lbs  |
|                       |        |
| <b>Body Material</b>  | Fabric |
| Finish/Color          | White  |
| Type of Finish        | Fabric |
|                       |        |
| Light Qty             | 4      |
| Light Base            | E26    |
| <b>Light Max Watt</b> | 100    |
| Light Inc             | No     |
|                       |        |
|                       |        |
|                       | ·      |