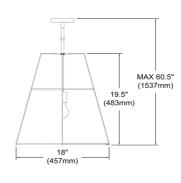

1 Light Trapezoid Pendant GLS/Cream Shade w/ White Fabric Diffuser

| Width/Length         | 18"    |
|----------------------|--------|
| Depth                | 18''   |
| Weight               | 6 lbs  |
|                      |        |
| <b>Body Material</b> | Fabric |
| Finish/Color         | Cream  |
| Type of Finish       | Fabric |
|                      |        |
| Light Qty            | 1      |
| Light Base           | E26    |
| Light Max Watt       | 100    |

19.5"

| Dimmable       | Dimmable       |
|----------------|----------------|
| LED Compatible | LED Compatible |
| Total Wattage  | 100W           |

| Second Material       | Metal             |
|-----------------------|-------------------|
| Second Finish/Color   | Gold              |
| Second Type of Finish | Painted           |
|                       |                   |
| Rated For             | Dry Location      |
| Voltage               | 120V              |
|                       |                   |
| Approval              | cUL or equivalent |
| Warranty              | 1 Year Limited    |
| Install Position      | Ceiling           |

**Extension Length** 39 (8+11+20)

| Date:         | Notes: |
|---------------|--------|
| Fixture Type: |        |
| Job Name:     |        |

www.dainolite.com 1-888-564-1262 🖾 dainolite@dainolite.com

Lighting | LED | Shades | Custom Designs