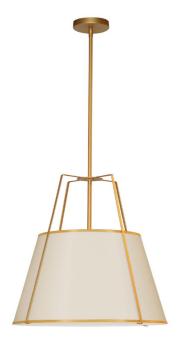

1 Light Trapezoid Pendant GLS/Cream Shade w/ White Fabric Diffuser

| Width/Length         | 18"    |
|----------------------|--------|
| Depth                | 18''   |
| Weight               | 6 lbs  |
|                      |        |
| <b>Body Material</b> | Fabric |
| Finish/Color         | Cream  |
| Type of Finish       | Fabric |
|                      |        |
| Light Qty            | 1      |
| Light Base           | E26    |
| Light Max Watt       | 100    |