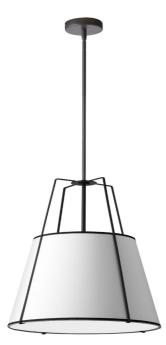

## TRA-1P-BK-WH - Trapezoid 1LT Trapezoid Pendant, MB with WH Shade

1 Light Trapezoid Pendant Black White Shade with 790 Diffuser

TRA-1P

| Height         | 19.5"  |
|----------------|--------|
| Width/Length   | 18"    |
| Depth          | 18"    |
| Weight         | 6 lbs  |
|                |        |
| Body Material  | Fabric |
| Finish/Color   | White  |
| Type of Finish | Fabric |
|                |        |
| Light Qty      | 1      |
| Light Base     | E26    |
| Light Max Watt | 100    |
| Light Inc      | No     |
|                |        |