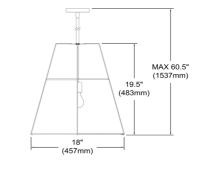

## TRA-1P-BK-WH - Trapezoid 1LT Trapezoid Pendant, MB with WH Shade

1 Light Trapezoid Pendant Black White Shade with 790 Diffuser

TRA-1P

| Height         | 19.5"  |
|----------------|--------|
| Width/Length   | 18"    |
| Depth          | 18"    |
| Weight         | 6 lbs  |
|                |        |
| Body Material  | Fabric |
| Finish/Color   | White  |
| Type of Finish | Fabric |
|                |        |
| Light Qty      | 1      |
| Light Base     | E26    |
| Light Max Watt | 100    |
| Light Inc      | No     |
|                |        |