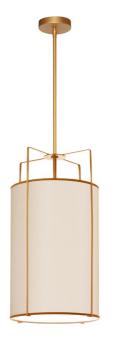

4 Light Pendant Gold/Cream Drum Shade w/ White Fabric Diffuser

| Height                | 25"    |
|-----------------------|--------|
| Width/Length          | 12"    |
| Depth                 | 12"    |
| Weight                | 3 lbs  |
|                       |        |
| <b>Body Material</b>  | Fabric |
| Finish/Color          | Cream  |
| Type of Finish        | Fabric |
|                       |        |
| Light Qty             | 4      |
| Light Base            | E26    |
| <b>Light Max Watt</b> | 60     |
| Light Inc             | No     |
|                       |        |
|                       |        |
|                       |        |

| Dimmable                  | Dimmable                               |
|---------------------------|----------------------------------------|
| LED Compatible            | LED Compatible                         |
| Total Wattage             | 240W                                   |
| _                         |                                        |
|                           |                                        |
| Second Material           | Metal                                  |
| Second Finish/Color       | Gold                                   |
| Second Type of Finish     | Painted                                |
|                           |                                        |
|                           |                                        |
| Rated For                 | Dry Location                           |
| Rated For<br>Voltage      | Dry Location<br>120V                   |
|                           |                                        |
|                           |                                        |
| Voltage                   | 120V                                   |
| Voltage<br>Approval       | 120V<br>cUL or equivalent              |
| Voltage Approval Warranty | 120V  cUL or equivalent 1 Year Limited |
| Voltage Approval Warranty | 120V  cUL or equivalent 1 Year Limited |