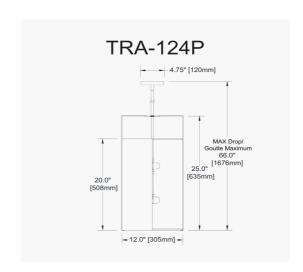

4 Light Pendant Gold/Cream Drum Shade w/ White Fabric Diffuser

| Height                | 25"    |
|-----------------------|--------|
| Width/Length          | 12"    |
| Depth                 | 12"    |
| Weight                | 3 lbs  |
|                       |        |
| <b>Body Material</b>  | Fabric |
| Finish/Color          | Cream  |
| Type of Finish        | Fabric |
|                       |        |
| Light Qty             | 4      |
| Light Base            | E26    |
| <b>Light Max Watt</b> | 60     |
| Light Inc             | No     |
|                       |        |
|                       |        |
|                       |        |