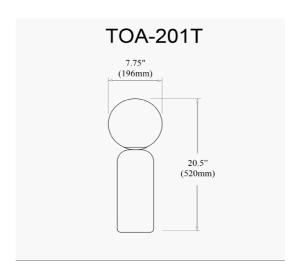

1 Light Incandescent Toria Table Matte White w/ White Glass

| Height       | 20.5"  |
|--------------|--------|
| Width/Length | 7.75'' |
| Depth        | 7.75'' |
| Weight       | 3 lbs  |
|              |        |