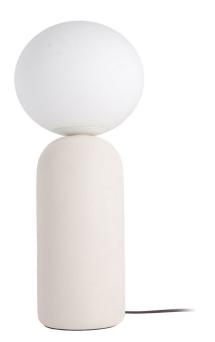

1 Light Incandescent Toria Table Matte White w/ White Glass

| Height       | 20.5"  |
|--------------|--------|
| Width/Length | 7.75'' |
| Depth        | 7.75'' |
| Weight       | 3 lbs  |
|              |        |

| Body Material  | Ceramic     |
|----------------|-------------|
| Finish/Color   | Matte White |
| Type of Finish | Painted     |
|                |             |
| Light Qty      | 1           |
| Light Base     | E26         |
| Light Max Watt | 40          |
| Light Inc      | No          |
|                |             |
|                |             |

| Dimmable       | Not Dimmable   |
|----------------|----------------|
| LED Compatible | LED Compatible |
| Total Wattage  | 40W            |

| Second Material       | Glass             |
|-----------------------|-------------------|
| Second Finish/Color   | White             |
| Second Type of Finish | Opal              |
|                       |                   |
| Rated For             | Damp Location     |
| Voltage               | 120V              |
|                       |                   |
| Approval              | cUL or equivalent |
| Warranty              | 1 Year Limited    |
| Install Position      | Table             |