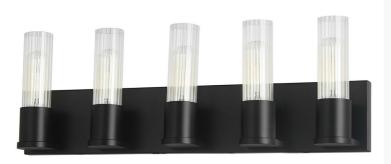

## TBE-225W-MB - Tube 5 LT Incandescent Vanity, MB w/ CLR Fluted Glass

5 Light Incandescent Vanity, Matte Black w/ Clear Fluted Glass

| Height         | 8''         |
|----------------|-------------|
| Width/Length   | 22"         |
| Depth          | 3.25"       |
| Weight         | 5 lbs       |
|                |             |
| Body Material  | Metal       |
| Finish/Color   | Matte Black |
| Type of Finish | Painted     |
|                |             |
| Light Qty      | 5           |
| Light Base     | E26         |
| Light Max Watt | 60          |
| Light Inc      | No          |
|                |             |

| Dimmable            | Dimmable          |
|---------------------|-------------------|
| LED Compatible      | LED Compatible    |
| Total Wattage       | 300W              |
|                     |                   |
|                     |                   |
| Second Material     | Glass             |
| Second Finish/Color | Clear             |
|                     |                   |
|                     |                   |
| Rated For           | Damp Location     |
| Voltage             | 120V              |
|                     |                   |
| Approval            | cUL or equivalent |
| Warranty            | 1 Year Limited    |
| Install Position    | Wall              |
|                     |                   |