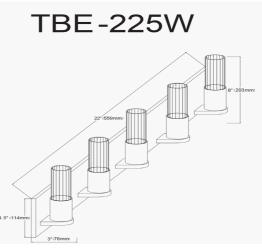

## TBE-225W-MB - Tube 5 LT Incandescent Vanity, MB w/ CLR Fluted Glass

5 Light Incandescent Vanity, Matte Black w/ Clear Fluted Glass

| Height         | 8''         |
|----------------|-------------|
| Width/Length   | 22"         |
| Depth          | 3.25"       |
| Weight         | 5 lbs       |
|                |             |
| Body Material  | Metal       |
| Finish/Color   | Matte Black |
| Type of Finish | Painted     |
|                |             |
| Light Qty      | 5           |
| Light Base     | E26         |
| Light Max Watt | 60          |
| Light Inc      | No          |
|                |             |

| Dimmable            | Dimmable          |
|---------------------|-------------------|
| LED Compatible      | LED Compatible    |
| Total Wattage       | 300W              |
|                     |                   |
|                     |                   |
| Second Material     | Glass             |
| Second Finish/Color | Clear             |
|                     |                   |
|                     |                   |
| Rated For           | Damp Location     |
| Voltage             | 120V              |
|                     |                   |
| Approval            | cUL or equivalent |
| Warranty            | 1 Year Limited    |
| Install Position    | Wall              |
|                     |                   |