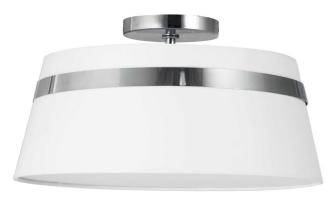

3 Light Incandescent Polished Chrome Semi-Flush Mount w/ White Shade

## SYM-153SF

| Height         | 8.75"  |
|----------------|--------|
| Width/Length   | 15''   |
| Depth          | 15"    |
| Weight         | 3 lbs  |
|                |        |
| Body Material  | Fabric |
| Finish/Color   | White  |
| Type of Finish | Fabric |
|                |        |
| Light Qty      | 3      |
| Light Base     | E26    |
| Light Max Watt | 60     |
| Light Inc      | No     |
|                |        |
|                |        |

| Dimmable              | Dimmable          |
|-----------------------|-------------------|
| LED Compatible        | LED Compatible    |
| Total Wattage         | 180W              |
|                       |                   |
| Second Material       | Metal             |
| Second Finish/Color   | Polished Chrome   |
| Second Type of Finish | Painted           |
|                       |                   |
| Rated For             | Dry Location      |
| Voltage               | 120V              |
|                       |                   |
| Approval              | cUL or equivalent |
| Warranty              | 1 Year Limited    |
| Install Position      | Ceiling           |
|                       |                   |