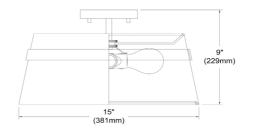

## SYM-153SF

| Height         | 8.75"  |
|----------------|--------|
| Width/Length   | 15''   |
| Depth          | 15"    |
| Weight         | 3 lbs  |
|                |        |
| Body Material  | Fabric |
| Finish/Color   | White  |
| Type of Finish | Fabric |
|                |        |
| Light Qty      | 3      |
| Light Base     | E26    |
| Light Max Watt | 60     |
| Light Inc      | No     |
|                |        |
|                |        |