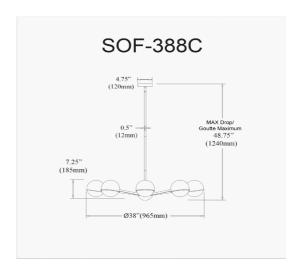

8 Light Halogen Chandelier, Matte Black with White Opal Glass

| Height               | 7.75"   |  |
|----------------------|---------|--|
| Width/Length         | 38"     |  |
| Depth                | 38"     |  |
| Weight               | 8 lbs   |  |
|                      |         |  |
| <b>Body Material</b> | Metal   |  |
| Finish/Color         | Black   |  |
| Type of Finish       | Painted |  |
|                      |         |  |
| Light Qty            | 8       |  |
| Light Base           | G9      |  |
| Light Max Watt       | 40      |  |
| Light Inc            | No      |  |
|                      |         |  |
|                      |         |  |
|                      |         |  |

| Dimmable                  | Dimmable                                    |
|---------------------------|---------------------------------------------|
| LED Compatible            | LED Compatible                              |
| Total Wattage             | 320W                                        |
|                           |                                             |
|                           |                                             |
| Second Material           | Glass                                       |
| Second Finish/Color       | White                                       |
| Second Type of Finish     | Opal                                        |
|                           |                                             |
|                           |                                             |
| Rated For                 | Damp Location                               |
| Rated For<br>Voltage      | Damp Location<br>120V                       |
|                           |                                             |
|                           |                                             |
| Voltage                   | 120V                                        |
| Voltage<br>Approval       | 120V<br>cUL or equivalent                   |
| Voltage Approval Warranty | 120V<br>cUL or equivalent<br>1 Year Limited |
| Voltage Approval Warranty | 120V<br>cUL or equivalent<br>1 Year Limited |