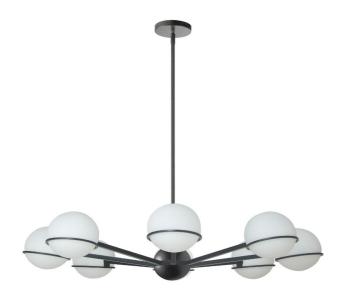

8 Light Halogen Chandelier, Matte Black with White Opal Glass

| Height               | 7.75"   |  |
|----------------------|---------|--|
| Width/Length         | 38"     |  |
| Depth                | 38"     |  |
| Weight               | 8 lbs   |  |
|                      |         |  |
| <b>Body Material</b> | Metal   |  |
| Finish/Color         | Black   |  |
| Type of Finish       | Painted |  |
|                      |         |  |
| Light Qty            | 8       |  |
| Light Base           | G9      |  |
| Light Max Watt       | 40      |  |
| Light Inc            | No      |  |
|                      |         |  |
|                      |         |  |
|                      |         |  |

| Dimmable                  | Dimmable                                    |
|---------------------------|---------------------------------------------|
| LED Compatible            | LED Compatible                              |
| Total Wattage             | 320W                                        |
|                           |                                             |
|                           |                                             |
| Second Material           | Glass                                       |
| Second Finish/Color       | White                                       |
| Second Type of Finish     | Opal                                        |
|                           |                                             |
|                           |                                             |
| Rated For                 | Damp Location                               |
| Rated For<br>Voltage      | Damp Location<br>120V                       |
|                           |                                             |
|                           |                                             |
| Voltage                   | 120V                                        |
| Voltage<br>Approval       | 120V<br>cUL or equivalent                   |
| Voltage Approval Warranty | 120V<br>cUL or equivalent<br>1 Year Limited |
| Voltage Approval Warranty | 120V<br>cUL or equivalent<br>1 Year Limited |