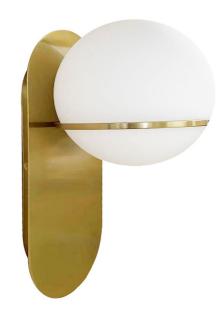

1 Light Halogen Wall Satin Chrome Aged Brass with White Glass

## **SOF-121W**

| Height               | 12"           |
|----------------------|---------------|
| Width/Length         | 6''           |
| Depth                | 7''           |
| Weight               | 2 lbs         |
|                      |               |
| <b>Body Material</b> | Metal         |
| Finish/Color         | Aged Brass    |
| Type of Finish       | Electroplated |
|                      |               |
| Light Qty            | 1             |
| Light Base           | G9            |
| Light Max Watt       | 40            |
| Light Inc            | No            |
|                      |               |
|                      |               |

| Dimmable              | Dimmable          |
|-----------------------|-------------------|
| LED Compatible        | LED Compatible    |
| Total Wattage         | 40W               |
|                       |                   |
|                       |                   |
| Second Material       | Glass             |
| Second Finish/Color   | White             |
| Second Type of Finish | Opal              |
|                       |                   |
| Rated For             | Damp Location     |
| Voltage               | 120V              |
|                       |                   |
| Approval              | cUL or equivalent |
| Warranty              | 1 Year Limited    |
| Install Position      | Wall              |
|                       |                   |