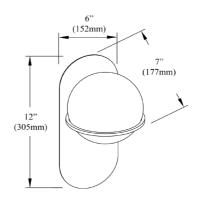

## **SOF-121W**

| Height               | 12"           |
|----------------------|---------------|
| Width/Length         | 6''           |
| Depth                | 7''           |
| Weight               | 2 lbs         |
|                      |               |
| <b>Body Material</b> | Metal         |
| Finish/Color         | Aged Brass    |
| Type of Finish       | Electroplated |
|                      |               |
| Light Qty            | 1             |
| Light Base           | G9            |
| Light Max Watt       | 40            |
| Light Inc            | No            |
|                      |               |
|                      |               |