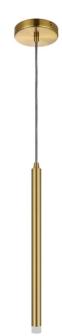

3W Pendant Aged Brass with Frosted Acrylic Diffuser

| Width, Echipul       | <u> </u>                   |
|----------------------|----------------------------|
| Depth                | 1''                        |
| Weight               | 1 lbs                      |
|                      |                            |
| <b>Body Material</b> | Metal                      |
| Finish/Color         | Aged Brass                 |
| Type of Finish       | Electroplated              |
|                      |                            |
| Light Qty            | 1                          |
| Light Base           | LED                        |
| Light Max Watt       | 3                          |
| Light Inc            | Yes                        |
| Light Lumens         | 225(Initial) 100(Delivered |
| Light CRI            | 90+                        |