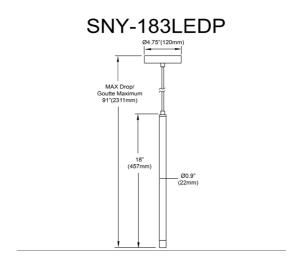

3000K

30000 Hours

| Dimmable       | Not Dimmable   |
|----------------|----------------|
| LED Compatible | Integrated LED |
| Total Wattage  | 3W             |

| Rated For        | Dry Location      |
|------------------|-------------------|
| Voltage          | 120V              |
|                  |                   |
| Approval         | cUL or equivalent |
| Warranty         | 3 Years Limited   |
| Install Position | Ceiling           |
|                  |                   |
| Extension Length | 72                |