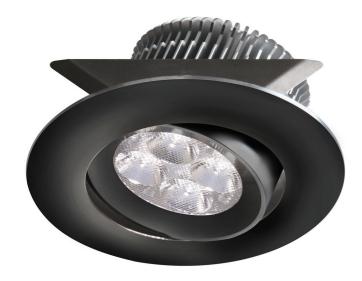

## SMP-LED-8-BK - LED 24V DC,8W Blk Adjust Mini LED Pot Light

Black 2x4W 3000K, CRI80+, 25° beam, 24VDC input with Male Connector, 18" Lead wire, D84xH50 mm, Dimmable.±25° Adjustable tilt angl