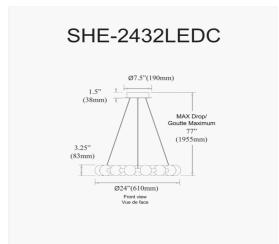

24W Polished Chrome Chandelier w/ White Acrylic

| Height                                           | 3.25"                    |
|--------------------------------------------------|--------------------------|
| Width/Length                                     | 24"                      |
| Depth                                            | 24"                      |
| Weight                                           | 10 lbs                   |
|                                                  |                          |
| <b>Body Material</b>                             | Acrylic                  |
| Finish/Color                                     | White                    |
| Type of Finish                                   | Frosted                  |
|                                                  |                          |
|                                                  |                          |
| Light Qty                                        | 1                        |
| Light Qty<br>Light Base                          | 1<br>LED                 |
|                                                  |                          |
| Light Base                                       | LED                      |
| Light Base<br>Light Max Watt                     | LED<br>24                |
| Light Base Light Max Watt Light Inc              | LED<br>24<br>Yes         |
| Light Base Light Max Watt Light Inc Light Lumens | LED<br>24<br>Yes<br>1800 |