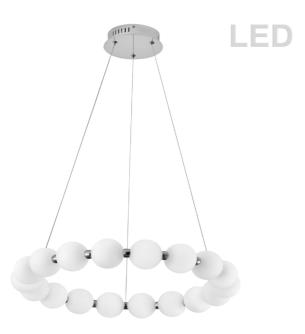

24W Polished Chrome Chandelier w/ White Acrylic

| Height                                           | 3.25"                    |
|--------------------------------------------------|--------------------------|
| Width/Length                                     | 24"                      |
| Depth                                            | 24"                      |
| Weight                                           | 10 lbs                   |
|                                                  |                          |
| <b>Body Material</b>                             | Acrylic                  |
| Finish/Color                                     | White                    |
| Type of Finish                                   | Frosted                  |
|                                                  |                          |
|                                                  |                          |
| Light Qty                                        | 1                        |
| Light Qty<br>Light Base                          | 1<br>LED                 |
|                                                  |                          |
| Light Base                                       | LED                      |
| Light Base<br>Light Max Watt                     | LED<br>24                |
| Light Base Light Max Watt Light Inc              | LED<br>24<br>Yes         |
| Light Base Light Max Watt Light Inc Light Lumens | LED<br>24<br>Yes<br>1800 |

| Total Wattage         | 24W               |
|-----------------------|-------------------|
|                       |                   |
| Second Material       | Metal             |
| Second Material       | Metal             |
| Second Finish/Color   | Polished Chrome   |
| Second Type of Finish | Electroplated     |
|                       |                   |
| Rated For             | Damp Location     |
| Voltage               | 120V              |
|                       |                   |
| Approval              | cUL or equivalent |
| Warranty              | 3 Years Limited   |
| Install Position      | Ceiling           |