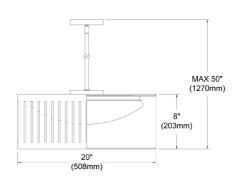

## SDLED-20P

| Height                | 8''    |
|-----------------------|--------|
| Width/Length          | 20"    |
| Depth                 | 20"    |
| Weight                | 2 lbs  |
|                       |        |
| <b>Body Material</b>  | Fabric |
| Finish/Color          | White  |
| Type of Finish        | Fabric |
|                       |        |
| Light Qty             | 1      |
| Light Base            | LED    |
| <b>Light Max Watt</b> | 22     |
| Light Inc             | Yes    |
| Light Lumens          | 1350   |
| Light CRI             | 80+    |

39 (8+11+20)

| Date:         | Notes: |
|---------------|--------|
| Fixture Type: |        |
| Job Name:     |        |

**Extension Length** 

Lighting | LED | Shades | Custom Designs

**Light CCT** 

Light Life