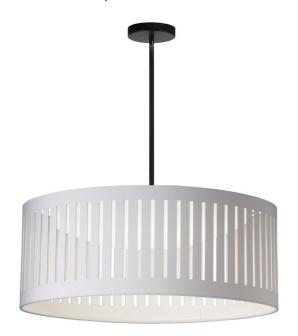

22W Slit Drum Pendant, Matte Black with White Shade

## SDLED-20P

| Height                | 8''    |
|-----------------------|--------|
| Width/Length          | 20"    |
| Depth                 | 20"    |
| Weight                | 2 lbs  |
|                       |        |
| <b>Body Material</b>  | Fabric |
| Finish/Color          | White  |
| Type of Finish        | Fabric |
|                       |        |
| Light Qty             | 1      |
| Light Base            | LED    |
| <b>Light Max Watt</b> | 22     |
| Light Inc             | Yes    |
| Light Lumens          | 1350   |
| Light CRI             | 80+    |