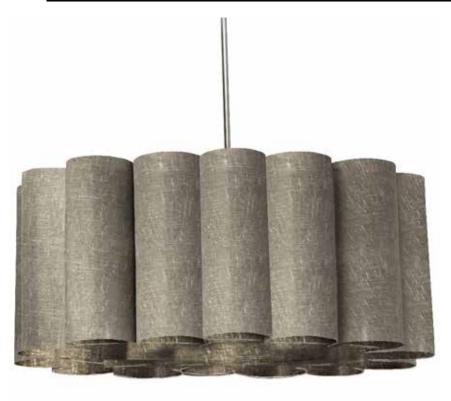

## SAN244-PC-2423 - 4LT Sandra Pendant Milano Grey Polished Chrome

## 4 Light Sandra Pendant Milano Grey Polished Chrome

| Height 12        |               | No. of Bulbs    | 4                 |
|------------------|---------------|-----------------|-------------------|
| Width/Length     | 24            | LED Compatible  |                   |
| Depth            | 24            | Total Wattage   | 400               |
| Weight           | 4             | -               |                   |
| Body Material    | Fabric        |                 |                   |
| Finish/Color     |               |                 |                   |
| Type of Finish   | Electroplated |                 |                   |
| Bulb 1 Amount    | 4             | Rated For       | Dry Location      |
| Bulb 1 Base Type | E26           | Voltage         | 120V              |
| Bulb 1 Max Watt. | 100           |                 |                   |
| Bulb 1 Included  | No            | Approval        | cUL or equivalent |
| Bulb 1 Lumens    |               | Warranty        | 1 Year            |
| Bulb 1 CRI       |               | Instal Position | Ceiling           |
|                  |               |                 |                   |