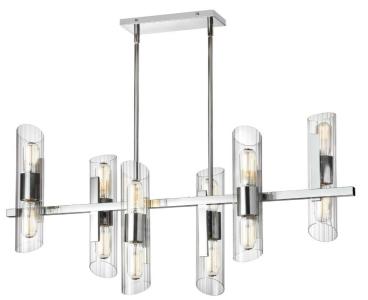

12 Light Horizontal Polished Chrome Chandelier w/ Clear Fluted Glass

| Height               | 22"             |
|----------------------|-----------------|
| Width/Length         | 40''            |
| Depth                | 9.5"            |
| Weight               | 17 lbs          |
|                      |                 |
| <b>Body Material</b> | Metal           |
| Finish/Color         | Polished Chrome |
| Type of Finish       | Electroplated   |
|                      |                 |
| Light Qty            | 12              |
| Light Base           | E26             |
| Light Max Watt       | 60              |
| Light Inc            | No              |
|                      |                 |
|                      |                 |
| •                    |                 |