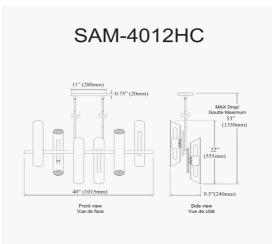

12 Light Horizontal Polished Chrome Chandelier w/ Clear Fluted Glass

| Height               | 22"             |
|----------------------|-----------------|
| Width/Length         | 40''            |
| Depth                | 9.5"            |
| Weight               | 17 lbs          |
|                      |                 |
| <b>Body Material</b> | Metal           |
| Finish/Color         | Polished Chrome |
| Type of Finish       | Electroplated   |
|                      |                 |
| Light Qty            | 12              |
| Light Base           | E26             |
| Light Max Watt       | 60              |
| Light Inc            | No              |
|                      |                 |
|                      |                 |
| •                    |                 |

| Dimmable              | Dimmable          |
|-----------------------|-------------------|
| LED Compatible        | LED Compatible    |
| Total Wattage         | 720W              |
|                       |                   |
|                       |                   |
| Second Material       | Glass             |
| Second Finish/Color   | Clear             |
| Second Type of Finish | Glass             |
|                       |                   |
| Rated For             | Damp Location     |
| Voltage               | 120V              |
| -                     |                   |
| Approval              | cUL or equivalent |
| Warranty              | 1 Year Limited    |
| Install Position      | Ceiling           |
|                       |                   |
| Extension Length      | 39 (8+11+20)      |
|                       |                   |