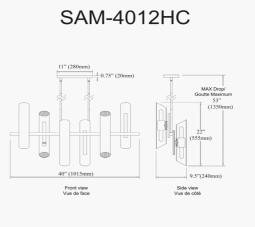

## SAM-4012HC-MB - Samantha 12LT Horiz Chandelier, MB w/ Clear Fluted Glass

12 Light Horizontal Matte Black Chandelier w/ Clear Fluted Glass

| Height                      | 22"       |
|-----------------------------|-----------|
| Width/Length                | 40''      |
| Depth                       | 9.5"      |
| Weight                      | 17 lbs    |
|                             |           |
| Body Material               | Metal     |
| Finish/Color                | Black     |
|                             |           |
| Type of Finish              | Painted   |
| Type of Finish              | Painted   |
| Type of Finish<br>Light Qty | Painted   |
|                             |           |
| Light Qty                   | 12        |
| Light Qty<br>Light Base     | 12<br>E26 |

| Dimmable                        | Dimmable                                    |
|---------------------------------|---------------------------------------------|
| LED Compatible                  | LED Compatible                              |
| Total Wattage                   | 720W                                        |
|                                 |                                             |
|                                 |                                             |
| Second Material                 | Glass                                       |
| Second Finish/Color             | Clear                                       |
|                                 |                                             |
|                                 |                                             |
|                                 |                                             |
| Rated For                       | Damp Location                               |
| Rated For<br>Voltage            | Damp Location<br>120V                       |
|                                 |                                             |
|                                 |                                             |
| Voltage                         | 120V                                        |
| Voltage<br>Approval             | 120V<br>cUL or equivalent                   |
| Voltage<br>Approval<br>Warranty | 120V<br>cUL or equivalent<br>1 Year Limited |