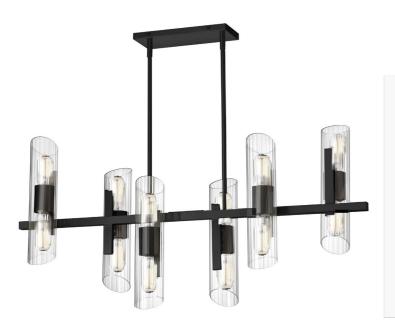

## SAM-4012HC-MB - Samantha 12LT Horiz Chandelier, MB w/ Clear Fluted Glass

12 Light Horizontal Matte Black Chandelier w/ Clear Fluted Glass

| Height                      | 22"       |
|-----------------------------|-----------|
| Width/Length                | 40''      |
| Depth                       | 9.5"      |
| Weight                      | 17 lbs    |
|                             |           |
| Body Material               | Metal     |
| Finish/Color                | Black     |
|                             |           |
| Type of Finish              | Painted   |
| Type of Finish              | Painted   |
| Type of Finish<br>Light Qty | Painted   |
|                             |           |
| Light Qty                   | 12        |
| Light Qty<br>Light Base     | 12<br>E26 |

| Dimmable                        | Dimmable                                    |
|---------------------------------|---------------------------------------------|
| LED Compatible                  | LED Compatible                              |
| Total Wattage                   | 720W                                        |
|                                 |                                             |
|                                 |                                             |
| Second Material                 | Glass                                       |
| Second Finish/Color             | Clear                                       |
|                                 |                                             |
|                                 |                                             |
|                                 |                                             |
| Rated For                       | Damp Location                               |
| Rated For<br>Voltage            | Damp Location<br>120V                       |
|                                 |                                             |
|                                 |                                             |
| Voltage                         | 120V                                        |
| Voltage<br>Approval             | 120V<br>cUL or equivalent                   |
| Voltage<br>Approval<br>Warranty | 120V<br>cUL or equivalent<br>1 Year Limited |