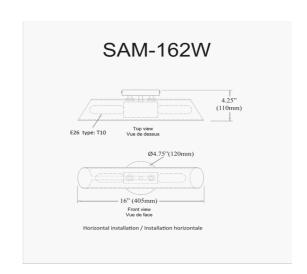

2 Light Polished Chrome Vanity w/ Clear Fluted Glass

| Height               | 4.75" |
|----------------------|-------|
| Width/Length         | 16''  |
| Depth                | 4.25" |
| Weight               | 3 lbs |
|                      |       |
| <b>Body Material</b> | Glass |
| Finish/Color         | Clear |
|                      |       |
|                      |       |
| Light Qty            | 2     |
| Light Base           | E26   |
| Light Max Watt       | 60    |
| Light Inc            | No    |
|                      |       |
|                      |       |
|                      |       |

| Dimmable              | Dimmable          |
|-----------------------|-------------------|
| LED Compatible        | LED Compatible    |
| Total Wattage         | 120W              |
| _                     |                   |
|                       |                   |
| Second Material       | Metal             |
| Second Finish/Color   | Polished Chrome   |
| Second Type of Finish | Electroplated     |
|                       |                   |
| Rated For             | Damp Location     |
| Voltage               | 120V              |
|                       |                   |
| Approval              | cUL or equivalent |
| Warranty              | 1 Year Limited    |
| Install Position      | Wall              |