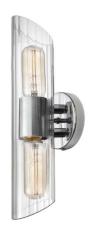

2 Light Polished Chrome Vanity w/ Clear Fluted Glass

| Height               | 4.75" |
|----------------------|-------|
| Width/Length         | 16''  |
| Depth                | 4.25" |
| Weight               | 3 lbs |
|                      |       |
| <b>Body Material</b> | Glass |
| Finish/Color         | Clear |
|                      |       |
|                      |       |
| Light Qty            | 2     |
| Light Base           | E26   |
| Light Max Watt       | 60    |
| Light Inc            | No    |
|                      |       |
|                      |       |
|                      |       |

| Dimmable              | Dimmable          |
|-----------------------|-------------------|
| LED Compatible        | LED Compatible    |
| Total Wattage         | 120W              |
| _                     |                   |
|                       |                   |
| Second Material       | Metal             |
| Second Finish/Color   | Polished Chrome   |
| Second Type of Finish | Electroplated     |
|                       |                   |
| Rated For             | Damp Location     |
| Voltage               | 120V              |
|                       |                   |
| Approval              | cUL or equivalent |
| Warranty              | 1 Year Limited    |
| Install Position      | Wall              |