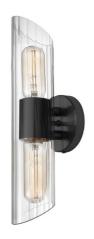

2 Light Matte Black Vanity w/ Clear Fluted Glass

| Height               | 4.75" |
|----------------------|-------|
| Width/Length         | 16"   |
| Depth                | 4.25" |
| Weight               | 3 lbs |
|                      |       |
| <b>Body Material</b> | Glass |
| Finish/Color         | Clear |
|                      |       |
|                      |       |
| Light Qty            | 2     |
| Light Base           | E26   |
| Light Max Watt       | 60    |
| Light Inc            | No    |
|                      |       |

| Dimmable              | Dimmable          |
|-----------------------|-------------------|
| LED Compatible        | LED Compatible    |
| Total Wattage         | 120W              |
|                       |                   |
|                       |                   |
| Second Material       | Metal             |
| Second Finish/Color   | Matte Black       |
| Second Type of Finish | Painted           |
|                       |                   |
| Rated For             | Damp Location     |
| Voltage               | 120V              |
|                       |                   |
| Approval              | cUL or equivalent |
| Warranty              | 1 Year Limited    |
| Install Position      | Wall              |
|                       |                   |