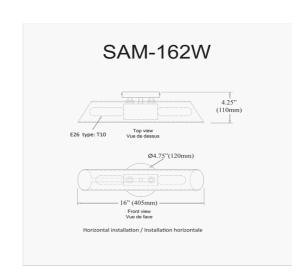

2 Light Matte Black Vanity w/ Clear Fluted Glass

| Height               | 4.75" |
|----------------------|-------|
| Width/Length         | 16"   |
| Depth                | 4.25" |
| Weight               | 3 lbs |
|                      |       |
| <b>Body Material</b> | Glass |
| Finish/Color         | Clear |
|                      |       |
|                      |       |
| Light Qty            | 2     |
| Light Base           | E26   |
| Light Max Watt       | 60    |
| Light Inc            | No    |
|                      |       |

| Dimmable              | Dimmable          |
|-----------------------|-------------------|
| LED Compatible        | LED Compatible    |
| Total Wattage         | 120W              |
|                       |                   |
|                       |                   |
| Second Material       | Metal             |
| Second Finish/Color   | Matte Black       |
| Second Type of Finish | Painted           |
|                       |                   |
| Rated For             | Damp Location     |
| Voltage               | 120V              |
|                       |                   |
| Approval              | cUL or equivalent |
| Warranty              | 1 Year Limited    |
| Install Position      | Wall              |
|                       |                   |