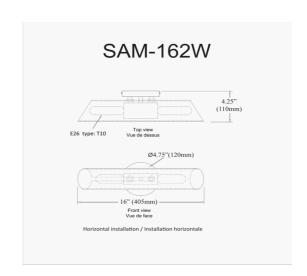

2 Light Aged Brass Vanity w/ Clear Fluted Glass

| Height               | 4.75" |
|----------------------|-------|
| Width/Length         | 16''  |
| Depth                | 4.25" |
| Weight               | 3 lbs |
|                      |       |
| <b>Body Material</b> | Glass |
| Finish/Color         | Clear |
|                      |       |
|                      |       |
| Light Qty            | 2     |
| Light Base           | E26   |
| Light Max Watt       | 60    |
| Light Inc            | No    |