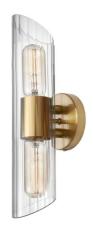

2 Light Aged Brass Vanity w/ Clear Fluted Glass

| Height               | 4.75" |
|----------------------|-------|
| Width/Length         | 16''  |
| Depth                | 4.25" |
| Weight               | 3 lbs |
|                      |       |
| <b>Body Material</b> | Glass |
| Finish/Color         | Clear |
|                      |       |
|                      |       |
| Light Qty            | 2     |
| Light Base           | E26   |
| Light Max Watt       | 60    |
| Light Inc            | No    |

| Dimmable              | Dimmable          |
|-----------------------|-------------------|
| LED Compatible        | LED Compatible    |
| Total Wattage         | 120W              |
|                       |                   |
|                       |                   |
| Second Material       | Metal             |
| Second Finish/Color   | Aged Brass        |
| Second Type of Finish | Electroplated     |
|                       |                   |
| Rated For             | Damp Location     |
| Voltage               | 120V              |
|                       |                   |
| Approval              | cUL or equivalent |
| Warranty              | 1 Year Limited    |
| Install Position      | Wall              |