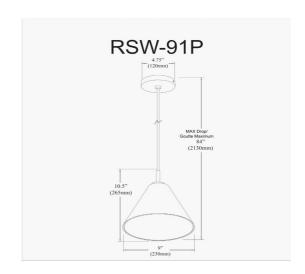

1 Light Incandescent Pendant, Satin Chrome with Clear Glass

| Height               | 10.5"         |
|----------------------|---------------|
| Width/Length         | 9''           |
| Depth                | 9''           |
| Weight               | 2.2 lbs       |
|                      |               |
| <b>Body Material</b> | Metal         |
| Finish/Color         | Satin Chrome  |
| Type of Finish       | Electroplated |
|                      |               |
| Light Qty            | 1             |
| Light Base           | E26           |
| Light Max Watt       | 60            |
| Light Inc            | No            |
|                      |               |
|                      |               |
| · ·                  |               |

| Dimmable                  | Dimmable                               |
|---------------------------|----------------------------------------|
| LED Compatible            | LED Compatible                         |
| Total Wattage             | 60W                                    |
|                           |                                        |
|                           |                                        |
| Second Material           | Glass                                  |
| Second Finish/Color       | Clear                                  |
|                           |                                        |
|                           |                                        |
|                           |                                        |
| Rated For                 | Damp Location                          |
| Rated For<br>Voltage      | Damp Location<br>120V                  |
| -                         | •                                      |
| -                         | •                                      |
| Voltage                   | 120V                                   |
| Voltage<br>Approval       | 120V<br>cUL or equivalent              |
| Voltage Approval Warranty | 120V  cUL or equivalent 1 Year Limited |