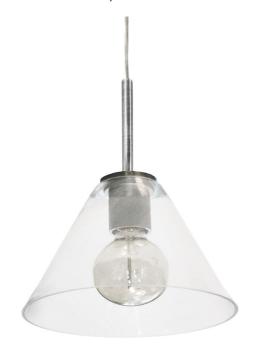

1 Light Incandescent Pendant, Satin Chrome with Clear Glass

| Height               | 10.5"         |
|----------------------|---------------|
| Width/Length         | 9''           |
| Depth                | 9''           |
| Weight               | 2.2 lbs       |
|                      |               |
| <b>Body Material</b> | Metal         |
| Finish/Color         | Satin Chrome  |
| Type of Finish       | Electroplated |
|                      |               |
| Light Qty            | 1             |
| Light Base           | E26           |
| Light Max Watt       | 60            |
| Light Inc            | No            |
|                      |               |
|                      |               |
| · ·                  |               |

| Dimmable                  | Dimmable                               |
|---------------------------|----------------------------------------|
| LED Compatible            | LED Compatible                         |
| Total Wattage             | 60W                                    |
|                           |                                        |
|                           |                                        |
| Second Material           | Glass                                  |
| Second Finish/Color       | Clear                                  |
|                           |                                        |
|                           |                                        |
|                           |                                        |
| Rated For                 | Damp Location                          |
| Rated For<br>Voltage      | Damp Location<br>120V                  |
| -                         | •                                      |
| -                         | •                                      |
| Voltage                   | 120V                                   |
| Voltage<br>Approval       | 120V<br>cUL or equivalent              |
| Voltage Approval Warranty | 120V  cUL or equivalent 1 Year Limited |