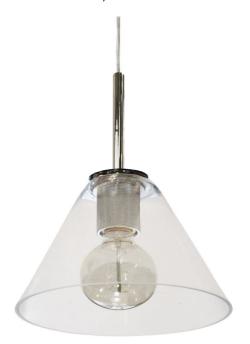

1 Light Incandescent Pendant, Polished Chrome with Clear Glass

| Height               | 10.5"           |
|----------------------|-----------------|
| Width/Length         | 9''             |
| Depth                | 9"              |
| Weight               | 2.2 lbs         |
|                      |                 |
| <b>Body Material</b> | Metal           |
| Finish/Color         | Polished Chrome |
| Type of Finish       | Electroplated   |
|                      |                 |
| Light Qty            | 1               |
| Light Base           | E26             |
| Light Max Watt       | 60              |
| Light Inc            | No              |
|                      |                 |
|                      |                 |

| Dimmable            | Dimmable          |
|---------------------|-------------------|
| LED Compatible      | LED Compatible    |
| Total Wattage       | 60W               |
|                     |                   |
|                     |                   |
| Second Material     | Glass             |
| Second Finish/Color | Clear             |
|                     |                   |
|                     |                   |
| Rated For           | Damp Location     |
| Voltage             | 120V              |
|                     |                   |
| Approval            | cUL or equivalent |
| Warranty            | 1 Year Limited    |
| Install Position    | Ceiling           |
|                     |                   |
| Extension Length    | 72                |
|                     |                   |