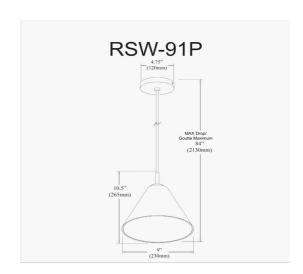

1 Light Incandescent Pendant, Polished Chrome with Clear Glass

| Height               | 10.5"           |
|----------------------|-----------------|
| Width/Length         | 9''             |
| Depth                | 9"              |
| Weight               | 2.2 lbs         |
|                      |                 |
| <b>Body Material</b> | Metal           |
| Finish/Color         | Polished Chrome |
| Type of Finish       | Electroplated   |
|                      |                 |
| Light Qty            | 1               |
| Light Base           | E26             |
| Light Max Watt       | 60              |
| Light Inc            | No              |
|                      |                 |
|                      |                 |

| Dimmable            | Dimmable          |
|---------------------|-------------------|
| LED Compatible      | LED Compatible    |
| Total Wattage       | 60W               |
|                     |                   |
|                     |                   |
| Second Material     | Glass             |
| Second Finish/Color | Clear             |
|                     |                   |
|                     |                   |
| Rated For           | Damp Location     |
| Voltage             | 120V              |
|                     |                   |
| Approval            | cUL or equivalent |
| Warranty            | 1 Year Limited    |
| Install Position    | Ceiling           |
|                     |                   |
| Extension Length    | 72                |
|                     |                   |