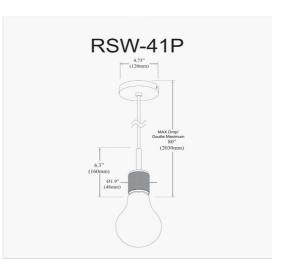

## 1 Light Incandescent Pendant, Aged Brass

| Height               | 6.5"          |
|----------------------|---------------|
| Width/Length         | 2''           |
| Depth                | 2"            |
| Weight               | 1.25 lbs      |
|                      |               |
| <b>Body Material</b> | Metal         |
| Finish/Color         | Aged Brass    |
| Type of Finish       | Electroplated |
|                      |               |
| Light Qty            | 1             |
| Light Base           | E26           |
| Light Max Watt       | 60            |
| Light Inc            | No            |
|                      |               |
|                      |               |