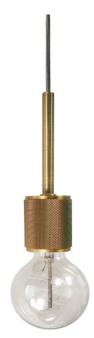

## RSW-41P-AGB - Roswell 1LT Pendant, AGB Finish

## 1 Light Incandescent Pendant, Aged Brass

| Height               | 6.5"          |
|----------------------|---------------|
| Width/Length         | 2''           |
| Depth                | 2"            |
| Weight               | 1.25 lbs      |
|                      |               |
| <b>Body Material</b> | Metal         |
| Finish/Color         | Aged Brass    |
| Type of Finish       | Electroplated |
|                      |               |
| Light Qty            | 1             |
| Light Base           | E26           |
| Light Max Watt       | 60            |
| Light Inc            | No            |
|                      |               |
|                      |               |