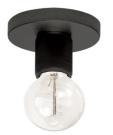

1 Light Matte Black Flush Mount

| Height               | 3.25"    |
|----------------------|----------|
| Width/Length         | 4.75''   |
| Depth                | 4.75''   |
| Weight               | 0.75 lbs |
|                      |          |
| <b>Body Material</b> | Metal    |
| Finish/Color         | Black    |
| Type of Finish       | Painted  |
|                      |          |
| Light Qty            | 1        |
| Light Base           | E26      |
| Light Max Watt       | 60       |
| Light Inc            | No       |
|                      |          |
|                      |          |