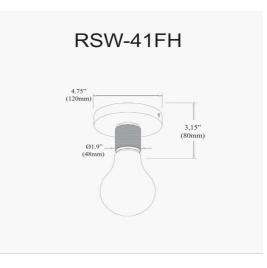

1 Light Matte Black Flush Mount

| Height               | 3.25"    |
|----------------------|----------|
| Width/Length         | 4.75''   |
| Depth                | 4.75''   |
| Weight               | 0.75 lbs |
|                      |          |
| <b>Body Material</b> | Metal    |
| Finish/Color         | Black    |
| Type of Finish       | Painted  |
|                      |          |
| Light Qty            | 1        |
| Light Base           | E26      |
| Light Max Watt       | 60       |
| Light Inc            | No       |
|                      |          |
|                      |          |