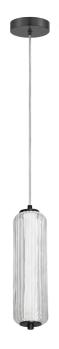

10W LED Pendant, Matte Black with Clear Fluted Glass

| llaicht              | 12.5"                        |
|----------------------|------------------------------|
| Height               | 12.5                         |
| Width/Length         | 4.75"                        |
| Depth                | 4.75"                        |
| Weight               | 4 lbs                        |
|                      |                              |
| <b>Body Material</b> | Glass                        |
| Finish/Color         | Clear                        |
| Type of Finish       | Ribbed                       |
|                      |                              |
| Light Qty            | 1                            |
| Light Base           | LED                          |
| Light Max Watt       | 10                           |
| Light Inc            | Yes                          |
| Light Lumens         | 1030(Initial) 490(Delivered) |
| Light CRI            | 90+                          |
| Light CCT            | 3000K                        |
|                      | 3000K                        |

| LED Compatible            | Integrated LED                          |
|---------------------------|-----------------------------------------|
| Total Wattage             | 10W                                     |
| _                         |                                         |
|                           |                                         |
| Second Material           | Metal                                   |
| Second Finish/Color       | Matte Black                             |
| Second Type of Finish     | Painted                                 |
|                           |                                         |
|                           |                                         |
| Rated For                 | Damp Location                           |
| Rated For Voltage         | Damp Location<br>120V                   |
|                           |                                         |
|                           |                                         |
| Voltage                   | 120V                                    |
| Voltage<br>Approval       | 120V<br>cUL or equivalent               |
| Voltage Approval Warranty | 120V  cUL or equivalent 3 Years Limited |
| Voltage Approval Warranty | 120V  cUL or equivalent 3 Years Limited |