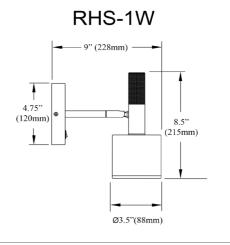

## RHS-1W-MB - Rhoswen 1LT Wall Sconce, MB w/ FR Diffuser

1 Light Wall Satin Chrome Matte Black with Frosted Diffuser

| Height         | 8.5"        |
|----------------|-------------|
| Width/Length   | 4.75''      |
| Depth          | 9''         |
| Weight         | 2 lbs       |
|                |             |
| Body Material  | Metal       |
| Finish/Color   | Matte Black |
| Type of Finish | Painted     |
|                |             |
| Light Qty      | 1           |
| Light Base     | GU10        |
| Light Max Watt | 7           |
| Light Inc      | No          |
|                |             |
|                |             |