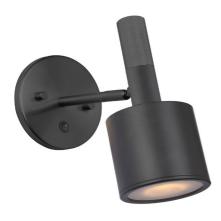

## RHS-1W-MB - Rhoswen 1LT Wall Sconce, MB w/ FR Diffuser

1 Light Wall Satin Chrome Matte Black with Frosted Diffuser

| Height         | 8.5"        |
|----------------|-------------|
| Width/Length   | 4.75''      |
| Depth          | 9''         |
| Weight         | 2 lbs       |
|                |             |
| Body Material  | Metal       |
| Finish/Color   | Matte Black |
| Type of Finish | Painted     |
|                |             |
| Light Qty      | 1           |
| Light Base     | GU10        |
| Light Max Watt | 7           |
| Light Inc      | No          |
|                |             |
|                |             |