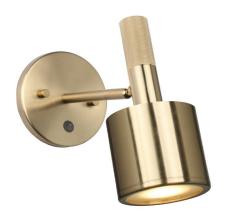

1 Light Halogen Wall Satin Chrome Aged Brass with Frosted Diffuser

| Height               | 8.5"          |  |
|----------------------|---------------|--|
| Width/Length         | 4.75"         |  |
| Depth                | 9''           |  |
| Weight               | 2 lbs         |  |
|                      |               |  |
| <b>Body Material</b> | Metal         |  |
| Finish/Color         | Aged Brass    |  |
| Type of Finish       | Electroplated |  |
|                      |               |  |
| Light Qty            | 1             |  |
| Light Base           | GU10          |  |
| Light Max Watt       | 7             |  |
| Light Inc            | No            |  |
|                      |               |  |
|                      |               |  |
| •                    |               |  |