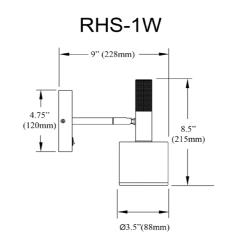

1 Light Halogen Wall Satin Chrome Aged Brass with Frosted Diffuser

| Height               | 8.5"          |  |
|----------------------|---------------|--|
| Width/Length         | 4.75"         |  |
| Depth                | 9''           |  |
| Weight               | 2 lbs         |  |
|                      |               |  |
| <b>Body Material</b> | Metal         |  |
| Finish/Color         | Aged Brass    |  |
| Type of Finish       | Electroplated |  |
|                      |               |  |
| Light Qty            | 1             |  |
| Light Base           | GU10          |  |
| Light Max Watt       | 7             |  |
| Light Inc            | No            |  |
|                      |               |  |
|                      |               |  |
| •                    |               |  |