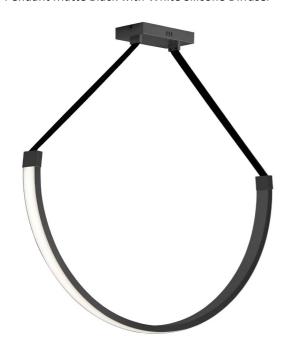

50W Pendant Matte Black with White Silicone Diffuser

| Height               | 21.75"      |
|----------------------|-------------|
| Width/Length         | 40''        |
| Depth                | 2.5"        |
| Weight               | 8 lbs       |
|                      |             |
| <b>Body Material</b> | Metal       |
| Finish/Color         | Matte Black |
| Type of Finish       | Painted     |
|                      |             |
| Light Qty            | 1           |
| Light Base           | LED         |
| Light Max Watt       | 50          |
| Light Inc            | Yes         |
| Light Lumens         | 2250        |
| Light CRI            | 90+         |