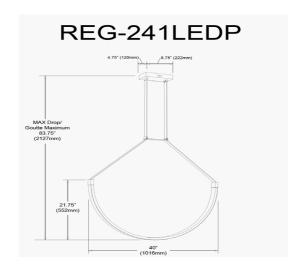

50W Pendant Matte Black with White Silicone Diffuser

| Height               | 21.75"      |
|----------------------|-------------|
| Width/Length         | 40''        |
| Depth                | 2.5"        |
| Weight               | 8 lbs       |
|                      |             |
| <b>Body Material</b> | Metal       |
| Finish/Color         | Matte Black |
| Type of Finish       | Painted     |
|                      |             |
| Light Qty            | 1           |
| Light Base           | LED         |
| Light Max Watt       | 50          |
| Light Inc            | Yes         |
| Light Lumens         | 2250        |
| Light CRI            | 90+         |