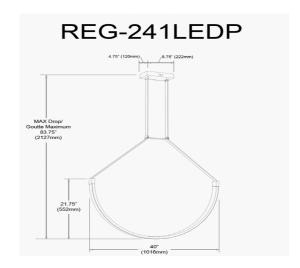

50W Pendant Aged Brass with White Silicone Diffuser

| Height                                           | 21.75"           |
|--------------------------------------------------|------------------|
| Width/Length                                     | 40''             |
| Depth                                            | 2.5"             |
| Weight                                           | 8 lbs            |
|                                                  |                  |
| <b>Body Material</b>                             | Metal            |
| Finish/Color                                     | Aged Brass       |
| Type of Finish                                   | Electroplated    |
|                                                  |                  |
|                                                  |                  |
| Light Qty                                        | 1                |
| Light Qty<br>Light Base                          | 1<br>LED         |
|                                                  |                  |
| Light Base                                       | LED              |
| Light Base Light Max Watt                        | LED<br>50        |
| Light Base Light Max Watt Light Inc              | LED<br>50<br>Yes |
| Light Base Light Max Watt Light Inc Light Lumens | LED 50 Yes 2250  |

| Dimmable                  | Dimmable                                |
|---------------------------|-----------------------------------------|
| LED Compatible            | Integrated LED                          |
| <b>Total Wattage</b>      | 50W                                     |
|                           |                                         |
|                           |                                         |
| Second Material           | Faux Leather                            |
| Second Finish/Color       | Black                                   |
|                           |                                         |
|                           |                                         |
|                           |                                         |
| Rated For                 | Damp Location                           |
| Rated For<br>Voltage      | Damp Location 120V                      |
|                           | •                                       |
|                           | •                                       |
| Voltage                   | 120V                                    |
| Voltage<br>Approval       | 120V<br>cUL or equivalent               |
| Voltage Approval Warranty | 120V  cUL or equivalent 3 Years Limited |