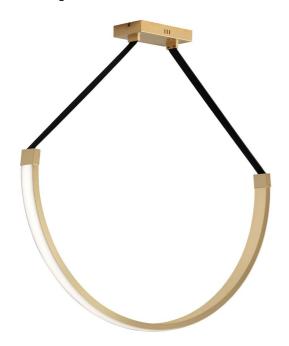

50W Pendant Aged Brass with White Silicone Diffuser

| Height                                           | 21.75"           |
|--------------------------------------------------|------------------|
| Width/Length                                     | 40''             |
| Depth                                            | 2.5"             |
| Weight                                           | 8 lbs            |
|                                                  |                  |
| <b>Body Material</b>                             | Metal            |
| Finish/Color                                     | Aged Brass       |
| Type of Finish                                   | Electroplated    |
|                                                  |                  |
|                                                  |                  |
| Light Qty                                        | 1                |
| Light Qty<br>Light Base                          | 1<br>LED         |
|                                                  |                  |
| Light Base                                       | LED              |
| Light Base Light Max Watt                        | LED<br>50        |
| Light Base Light Max Watt Light Inc              | LED<br>50<br>Yes |
| Light Base Light Max Watt Light Inc Light Lumens | LED 50 Yes 2250  |

| Dimmable                  | Dimmable                                |
|---------------------------|-----------------------------------------|
| LED Compatible            | Integrated LED                          |
| <b>Total Wattage</b>      | 50W                                     |
|                           |                                         |
|                           |                                         |
| Second Material           | Faux Leather                            |
| Second Finish/Color       | Black                                   |
|                           |                                         |
|                           |                                         |
|                           |                                         |
| Rated For                 | Damp Location                           |
| Rated For<br>Voltage      | Damp Location 120V                      |
|                           | •                                       |
|                           | •                                       |
| Voltage                   | 120V                                    |
| Voltage<br>Approval       | 120V<br>cUL or equivalent               |
| Voltage Approval Warranty | 120V  cUL or equivalent 3 Years Limited |