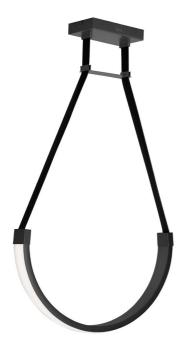

30W Pendant Matte Black with White Silicone Diffuser

| Height         | 13.75"      |
|----------------|-------------|
| Width/Length   | 24''        |
| Depth          | 2.5"        |
| Weight         | 6 lbs       |
|                |             |
| Body Material  | Metal       |
| Finish/Color   | Matte Black |
| Type of Finish | Painted     |
|                |             |
| Light Qty      | 1           |
| Light Base     | LED         |
| Light Max Watt | 30          |
| Light Inc      | Yes         |
| Light Lumens   | 2250        |
| Light CRI      | 90+         |
| Light CCT      | 3000K       |
| Light Life     | 30000 Hours |
|                |             |

| Dimmable                        | Dimmable                                     |
|---------------------------------|----------------------------------------------|
| LED Compatible                  | Integrated LED                               |
| Total Wattage                   | 30W                                          |
|                                 |                                              |
|                                 |                                              |
| Second Material                 | Faux Leather                                 |
| Second Finish/Color             | Black                                        |
|                                 |                                              |
|                                 |                                              |
|                                 |                                              |
| Rated For                       | Damp Location                                |
| Rated For<br>Voltage            | Damp Location<br>120V                        |
|                                 |                                              |
|                                 |                                              |
| Voltage                         | 120V                                         |
| Voltage<br>Approval             | 120V<br>cUL or equivalent                    |
| Voltage<br>Approval<br>Warranty | 120V<br>cUL or equivalent<br>3 Years Limited |
| Voltage<br>Approval<br>Warranty | 120V<br>cUL or equivalent<br>3 Years Limited |