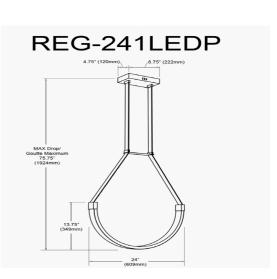

30W Pendant Matte Black with White Silicone Diffuser

| Height         | 13.75"      |
|----------------|-------------|
| Width/Length   | 24''        |
| Depth          | 2.5"        |
| Weight         | 6 lbs       |
|                |             |
| Body Material  | Metal       |
| Finish/Color   | Matte Black |
| Type of Finish | Painted     |
|                |             |
| Light Qty      | 1           |
| Light Base     | LED         |
| Light Max Watt | 30          |
| Light Inc      | Yes         |
| Light Lumens   | 2250        |
| Light CRI      | 90+         |
| Light CCT      | 3000K       |
| Light Life     | 30000 Hours |
|                |             |

| Dimmable                        | Dimmable                                     |
|---------------------------------|----------------------------------------------|
| LED Compatible                  | Integrated LED                               |
| Total Wattage                   | 30W                                          |
|                                 |                                              |
|                                 |                                              |
| Second Material                 | Faux Leather                                 |
| Second Finish/Color             | Black                                        |
|                                 |                                              |
|                                 |                                              |
|                                 |                                              |
| Rated For                       | Damp Location                                |
| Rated For<br>Voltage            | Damp Location<br>120V                        |
|                                 |                                              |
|                                 |                                              |
| Voltage                         | 120V                                         |
| Voltage<br>Approval             | 120V<br>cUL or equivalent                    |
| Voltage<br>Approval<br>Warranty | 120V<br>cUL or equivalent<br>3 Years Limited |
| Voltage<br>Approval<br>Warranty | 120V<br>cUL or equivalent<br>3 Years Limited |