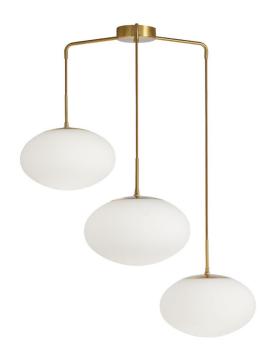

#CONNECT!

| Height               | 12.5" |
|----------------------|-------|
| Width/Length         | 32"   |
| Depth                | 32"   |
| Weight               | 7 lbs |
|                      |       |
| <b>Body Material</b> | Glass |
| Finish/Color         | White |
| Type of Finish       | Opal  |
|                      |       |
| Light Qty            | 3     |
| Light Base           | E26   |
| Light Max Watt       | 60    |
| Light Inc            | No    |
|                      |       |
|                      |       |
|                      |       |

| Dimmable                | Dimmable          |
|-------------------------|-------------------|
| LED Compatible          | LED Compatible    |
| Total Wattage           | 180W              |
|                         |                   |
|                         |                   |
| Second Material         | Metal             |
| Second Finish/Color     | Aged Brass        |
| Second Type of Finish   | Electroplated     |
|                         |                   |
| Rated For               | Damp              |
| Voltage                 | 120V              |
|                         |                   |
| Approval                | cUL or equivalent |
| Warranty                | 1 Year Limited    |
| Install Position        | Ceiling           |
|                         |                   |
| <b>Extension Length</b> | 72                |