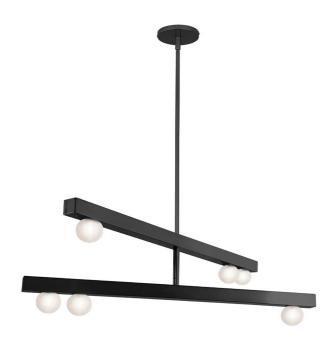

#CONNECT!

| Height               | 9.75"       |
|----------------------|-------------|
| Width/Length         | 30"         |
| Depth                | 30"         |
| Weight               | 8 lbs       |
|                      |             |
| <b>Body Material</b> | Metal       |
| Finish/Color         | Matte Black |
| Type of Finish       | Painted     |
|                      |             |
| Light Qty            | 6           |
| Light Base           | G9          |
| Light Max Watt       | 25          |
| Light Inc            | No          |
|                      |             |
|                      |             |
|                      |             |

| Dimmable              | Dimmable          |
|-----------------------|-------------------|
| LED Compatible        | LED Compatible    |
| Total Wattage         | 150W              |
| _                     |                   |
|                       |                   |
| Second Material       | Glass             |
| Second Finish/Color   | White             |
| Second Type of Finish | Frosted           |
|                       |                   |
| Rated For             | Damp              |
| Voltage               | 120V              |
| •                     |                   |
| Approval              | cUL or equivalent |
| Warranty              | 1 Year Limited    |
| Install Position      | Ceiling           |
|                       |                   |
| Extension Length      | 39 (8+11+20)      |