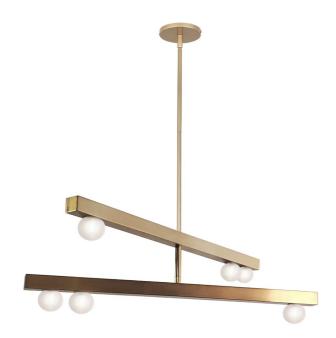

#CONNECT!

| Height               | 9.75"         |
|----------------------|---------------|
| Width/Length         | 30"           |
| Depth                | 30"           |
| Weight               | 8 lbs         |
|                      |               |
| <b>Body Material</b> | Metal         |
| Finish/Color         | Aged Brass    |
| Type of Finish       | Electroplated |
|                      |               |
| Light Qty            | 6             |
| Light Base           | G9            |
| Light Max Watt       | 25            |
| Light Inc            | No            |
|                      |               |
|                      |               |
|                      |               |

| Dimmable              | Dimmable          |
|-----------------------|-------------------|
| LED Compatible        | LED Compatible    |
| Total Wattage         | 150W              |
|                       |                   |
|                       |                   |
| Second Material       | Glass             |
| Second Finish/Color   | White             |
| Second Type of Finish | Frosted           |
|                       |                   |
| Rated For             | Damp              |
| Voltage               | 120V              |
|                       |                   |
| Approval              | cUL or equivalent |
| Warranty              | 1 Year Limited    |
| Install Position      | Ceiling           |
|                       |                   |
| Extension Length      | 39 (8+11+20)      |