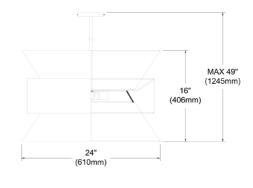

4 Light Incandescent Pendant Polished Chrome with White Grey Shade

| Height       | 16''  |
|--------------|-------|
| Width/Length | 24"   |
| Depth        | 24"   |
| Weight       | 5 lbs |

| <b>Body Material</b> | Fabric |
|----------------------|--------|
| Finish/Color         | White  |

| Dimmable       | Dimmable       |
|----------------|----------------|
| LED Compatible | LED Compatible |
| Total Wattage  | 240W           |

| Second Material         | Metal             |
|-------------------------|-------------------|
| Second Finish/Color     | Polished Chrome   |
| Second Type of Finish   | Electroplated     |
|                         |                   |
| Rated For               | Dry Location      |
| Voltage                 | 120V              |
|                         |                   |
| Approval                | cUL or equivalent |
| Warranty                | 1 Year Limited    |
| Install Position        | Ceiling           |
|                         |                   |
| <b>Extension Length</b> | 39 (8+11+20)      |