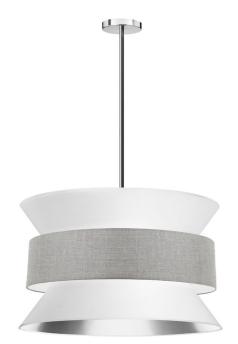

4 Light Incandescent Pendant Polished Chrome with White Grey Shade

| Height       | 16''  |
|--------------|-------|
| Width/Length | 24"   |
| Depth        | 24"   |
| Weight       | 5 lbs |

| <b>Body Material</b> | Fabric |
|----------------------|--------|
| Finish/Color         | White  |

| Timon, color   | Willie |
|----------------|--------|
|                |        |
| Light Qty      | 4      |
| Light Base     | E26    |
| Light Max Watt | 60     |
| Light Inc      | No     |
|                |        |
|                |        |
|                |        |

| Dimmable       | Dimmable       |
|----------------|----------------|
| LED Compatible | LED Compatible |
| Total Wattage  | 240W           |

| Second Material         | Metal             |
|-------------------------|-------------------|
| Second Finish/Color     | Polished Chrome   |
| Second Type of Finish   | Electroplated     |
|                         |                   |
| Rated For               | Dry Location      |
| Voltage                 | 120V              |
|                         |                   |
| Approval                | cUL or equivalent |
| Warranty                | 1 Year Limited    |
| Install Position        | Ceiling           |
|                         |                   |
| <b>Extension Length</b> | 39 (8+11+20)      |