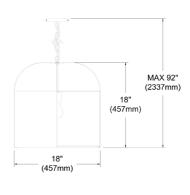

1 Light Incandescent Pendant Gold with White Shade

| Height       | 16.5" |
|--------------|-------|
| Width/Length | 18''  |
| Depth        | 18''  |
| Weight       | 6 lbs |

| <b>Body Material</b> | Fabric |
|----------------------|--------|
| Finish/Color         | White  |

72 **Extension Length** 

Lighting | LED | Shades | Custom Designs

www.dainolite.com 1-888-564-1262 🖾 dainolite@dainolite.com