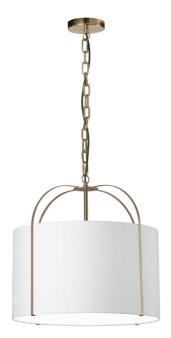

1 Light Incandescent Pendant Gold with White Shade

| Height       | 16.5" |
|--------------|-------|
| Width/Length | 18''  |
| Depth        | 18''  |
| Weight       | 6 lbs |

| <b>Body Material</b> | Fabric |
|----------------------|--------|
| Finish/Color         | White  |

| Finish/Color   | White |
|----------------|-------|
|                |       |
| Light Qty      | 1     |
| Light Base     | E26   |
| Light Max Watt | 60    |
| Light Inc      | No    |
|                |       |
|                |       |
| •              |       |

| Dimmable       | Dimmable       |
|----------------|----------------|
| LED Compatible | LED Compatible |
| Total Wattage  | 60W            |

| Second Material       | Metal             |
|-----------------------|-------------------|
| Second Finish/Color   | Gold              |
| Second Type of Finish | Painted           |
|                       |                   |
| Rated For             | Dry Location      |
| Voltage               | 120V              |
|                       |                   |
| Approval              | cUL or equivalent |
| Warranty              | 1 Year Limited    |
| Install Position      | Ceiling           |
|                       |                   |