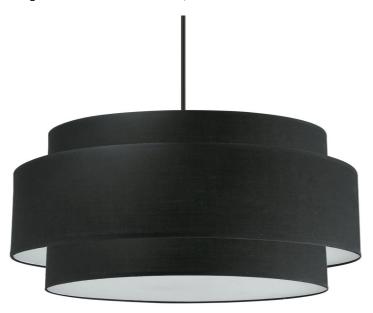

4 Light Incandescent Chandelier, Matte Black with Black Shade

| Height               | 14''   |
|----------------------|--------|
| Width/Length         | 30"    |
| Depth                | 30"    |
| Weight               | 10 lbs |
|                      |        |
| <b>Body Material</b> | Fabric |
| Finish/Color         | Black  |
| Type of Finish       | Satin  |
|                      |        |
| Light Qty            | 4      |
| Light Base           | E26    |
| Light Max Watt       | 60     |
| Light Inc            | No     |
|                      |        |
|                      |        |
|                      |        |