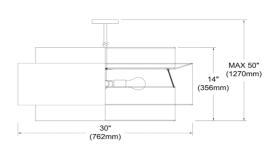

4 Light Incandescent Chandelier, Matte Black with Black Shade

| Height               | 14''   |
|----------------------|--------|
| Width/Length         | 30"    |
| Depth                | 30"    |
| Weight               | 10 lbs |
|                      |        |
| <b>Body Material</b> | Fabric |
| Finish/Color         | Black  |
| Type of Finish       | Satin  |
|                      |        |
| Light Qty            | 4      |
| Light Base           | E26    |
| Light Max Watt       | 60     |
| Light Inc            | No     |
|                      |        |
|                      |        |
|                      |        |

Ceiling

39 (8+11+20)

Dimmable

| Date:         | Notes: |
|---------------|--------|
| Fixture Type: |        |
| Job Name:     |        |
|               |        |

Dimmable

**Install Position** 

**Extension Length** 