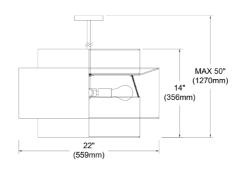

## **PYA-224C**

| Height                | 14''   |
|-----------------------|--------|
| Width/Length          | 22"    |
| Depth                 | 22"    |
| Weight                | 6 lbs  |
|                       |        |
| <b>Body Material</b>  | Fabric |
| Finish/Color          | White  |
| Type of Finish        | Fabric |
|                       |        |
| Light Qty             | 4      |
| Light Base            | E26    |
| <b>Light Max Watt</b> | 60     |
| Light Inc             | No     |
|                       |        |
|                       |        |
| · ·                   |        |

| Dimmable       | Dimmable       |
|----------------|----------------|
| LED Compatible | LED Compatible |
| Total Wattage  | 240W           |

| Second Material         | Metal             |
|-------------------------|-------------------|
| Second Finish/Color     | Polished Chrome   |
| Second Type of Finish   | Electroplated     |
|                         |                   |
| Rated For               | Dry Location      |
| Voltage                 | 120V              |
|                         |                   |
| Approval                | cUL or equivalent |
| Warranty                | 1 Year Limited    |
| Install Position        | Ceiling           |
|                         |                   |
| <b>Extension Length</b> | 39 (8+11+20)      |