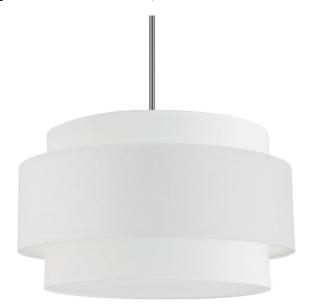

4 Light Incandescent Chandelier, Polished Chrome with White Shade

## **PYA-224C**

| Height                | 14''   |
|-----------------------|--------|
| Width/Length          | 22"    |
| Depth                 | 22"    |
| Weight                | 6 lbs  |
|                       |        |
| <b>Body Material</b>  | Fabric |
| Finish/Color          | White  |
| Type of Finish        | Fabric |
|                       |        |
| Light Qty             | 4      |
| Light Base            | E26    |
| <b>Light Max Watt</b> | 60     |
| Light Inc             | No     |
|                       |        |
|                       |        |
| · ·                   |        |