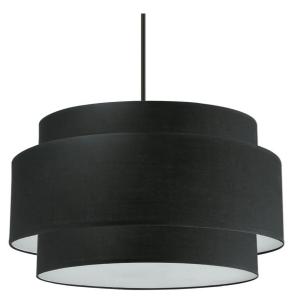

## PYA-224C-MB-BK - Priya 4LT Incandescent Chandelier, MB w/ BK Shade

4 Light Incandescent Chandelier, Matte Black with Black Shade

**PYA-224C** 

| 14''   |
|--------|
| 22''   |
| 22''   |
| 6 lbs  |
|        |
| Fabric |
| Black  |
| Satin  |
|        |
| 4      |
| E26    |
| 60     |
| No     |
|        |
|        |
|        |
|        |