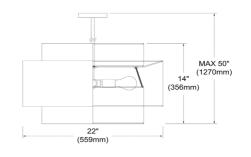

## PYA-224C-MB-BK - Priya 4LT Incandescent Chandelier, MB w/ BK Shade

4 Light Incandescent Chandelier, Matte Black with Black Shade

**PYA-224C** 

| 14''   |
|--------|
| 22''   |
| 22''   |
| 6 lbs  |
|        |
| Fabric |
| Black  |
| Satin  |
|        |
| 4      |
| E26    |
| 60     |
| No     |
|        |
|        |
|        |
|        |