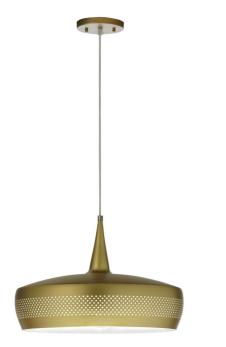

## PXE-161P-AGB - Pixie 1LT Incandescent Pendant, Painted Aged Brass

1 Light Incandescent Pendant, Painted Aged Brass

| Height         | 12''       |        | Dimmable         | Dimmable          |
|----------------|------------|--------|------------------|-------------------|
| Width/Length   | 16''       |        | LED Compatible   | LED Compatible    |
| Depth          | 16''       |        | Total Wattage    | 60W               |
| Weight         | 3 lbs      |        |                  |                   |
| Body Material  | Metal      |        |                  |                   |
| Finish/Color   | Aged Brass |        |                  |                   |
| Type of Finish | Painted    |        |                  |                   |
| Light Qty      | 1          |        | Rated For        | Damp Location     |
| Light Base     | E26        |        | Voltage          | 120V              |
| Light Max Watt | 60         |        |                  |                   |
| Light Inc      | No         |        | Approval         | cUL or equivalent |
|                |            |        | Warranty         | 1 Year Limited    |
|                |            |        | Install Position | Ceiling           |
|                |            |        | Extension Length | 72                |
| Date:          |            | Notes: |                  |                   |