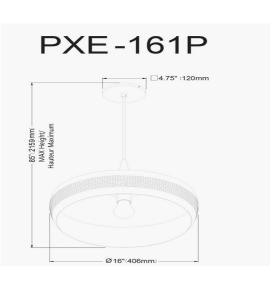

## PXE-161P-AGB - Pixie 1LT Incandescent Pendant, Painted Aged Brass

1 Light Incandescent Pendant, Painted Aged Brass

| Height         | 12''       |        | Dimmable         | Dimmable          |
|----------------|------------|--------|------------------|-------------------|
| Width/Length   | 16''       |        | LED Compatible   | LED Compatible    |
| Depth          | 16''       |        | Total Wattage    | 60W               |
| Weight         | 3 lbs      |        |                  |                   |
| Body Material  | Metal      |        |                  |                   |
| Finish/Color   | Aged Brass |        |                  |                   |
| Type of Finish | Painted    |        |                  |                   |
| Light Qty      | 1          |        | Rated For        | Damp Location     |
| Light Base     | E26        |        | Voltage          | 120V              |
| Light Max Watt | 60         |        |                  |                   |
| Light Inc      | No         |        | Approval         | cUL or equivalent |
|                |            |        | Warranty         | 1 Year Limited    |
|                |            |        | Install Position | Ceiling           |
|                |            |        | Extension Length | 72                |
| Date:          |            | Notes: |                  |                   |