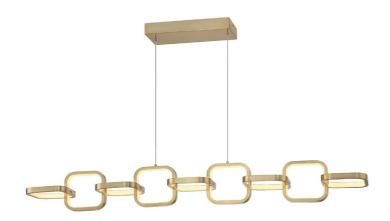

59W LED Patsy Pendant Aged Brass

## #CONNECT!

| Height         | 5.5"                       |                            | Dimmable            | Dimmable          |
|----------------|----------------------------|----------------------------|---------------------|-------------------|
| Width/Length   | 43.25"                     | ī                          | ED Compatible       | Integrated LED    |
| Depth          | 5.5"                       | Ī                          | Total Wattage       | 59W               |
| Weight         | 3 lbs                      |                            |                     |                   |
| Body Material  | Metal                      | S                          | Second Material     | Silicone          |
| Finish/Color   | Aged Brass                 | S                          | Second Finish/Color | White             |
| Type of Finish | Oxidized                   | _                          |                     |                   |
|                |                            |                            |                     |                   |
| Light Qty      | 1                          | F                          | Rated For           | Damp Location     |
| Light Base     | LED                        | V                          | /oltage             | 120V              |
| Light Max Watt | 59                         |                            |                     |                   |
| Light Inc      | Yes                        | A                          | Approval            | cUL or equivalent |
| Light Lumens   | 5900Initial) 3540(Delivere | d) $\overline{\mathbf{v}}$ | Narranty            | 3 Years Limited   |
| Light CRI      | 80+                        | Ī                          | nstall Position     | Ceiling           |
| Light CCT      | 3000K                      |                            |                     |                   |
| Light Life     | 30000 Hours                | E                          | Extension Length    | 72                |
|                |                            |                            |                     |                   |