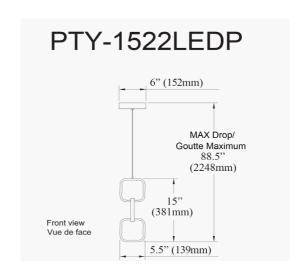

20W Pendant, Aged Brass w/ White Silicone Diffuser

| Height                                          | 15"                      |
|-------------------------------------------------|--------------------------|
| Width/Length                                    | 5.5"                     |
| Depth                                           | 5.5"                     |
| Weight                                          | 3 lbs                    |
|                                                 |                          |
| <b>Body Material</b>                            | Metal                    |
| Finish/Color                                    | Aged Brass               |
| Type of Finish                                  | Oxidized                 |
|                                                 |                          |
| Light Qty                                       | 1                        |
| Light Base                                      | 150                      |
| <u>=16.11                                  </u> | LED                      |
| Light Max Watt                                  | 20                       |
|                                                 |                          |
| Light Max Watt                                  | 20                       |
| Light Max Watt Light Inc                        | 20<br>Yes                |
| Light Max Watt Light Inc Light Lumens           | 20<br>Yes<br>1540        |
| Light Max Watt Light Inc Light Lumens Light CRI | 20<br>Yes<br>1540<br>80+ |