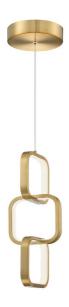

20W Pendant, Aged Brass w/ White Silicone Diffuser

| Height                                          | 15"                      |
|-------------------------------------------------|--------------------------|
| Width/Length                                    | 5.5"                     |
| Depth                                           | 5.5"                     |
| Weight                                          | 3 lbs                    |
|                                                 |                          |
| <b>Body Material</b>                            | Metal                    |
| Finish/Color                                    | Aged Brass               |
| Type of Finish                                  | Oxidized                 |
|                                                 |                          |
| Light Qty                                       | 1                        |
| Light Base                                      | 150                      |
| <u>=16.11                                  </u> | LED                      |
| Light Max Watt                                  | 20                       |
|                                                 |                          |
| Light Max Watt                                  | 20                       |
| Light Max Watt Light Inc                        | 20<br>Yes                |
| Light Max Watt Light Inc Light Lumens           | 20<br>Yes<br>1540        |
| Light Max Watt Light Inc Light Lumens Light CRI | 20<br>Yes<br>1540<br>80+ |