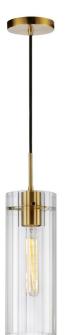

## PTA-51P-CFF-AGB - Patia 1LT Incand Pendant, AGB w/ CLR Fluted Glass

1 Light Incand Pendant, Aged Brass w/ Clear Fluted Glass

| Height         | 15"   |
|----------------|-------|
| Width/Length   | 5''   |
| Depth          | 5''   |
| Weight         | 4 lbs |
|                |       |
| Body Material  | Glass |
| Finish/Color   | Clear |
|                |       |
|                |       |
| Light Qty      | 1     |
| Light Base     | E26   |
| Light Max Watt | 100   |
| Light Inc      | No    |
|                |       |
|                |       |
|                |       |

| Dimmable              | Dimmable                  |
|-----------------------|---------------------------|
| LED Compatible        | LED Compatible            |
| Total Wattage         | 100W                      |
| Second Material       | Metal                     |
| Second Finish/Color   | Aged Brass                |
| Second Type of Finish | Electroplated             |
|                       |                           |
| Rated For<br>Voltage  | Damp Location<br>120V     |
|                       |                           |
| Voltage               | 120V                      |
| Voltage<br>Approval   | 120V<br>cUL or equivalent |