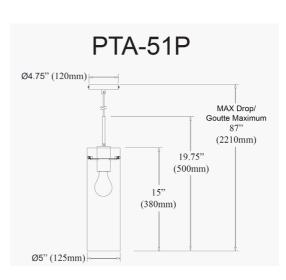

## PTA-51P-CFF-AGB - Patia 1LT Incand Pendant, AGB w/ CLR Fluted Glass

1 Light Incand Pendant, Aged Brass w/ Clear Fluted Glass

| Height         | 15"   |
|----------------|-------|
| Width/Length   | 5''   |
| Depth          | 5''   |
| Weight         | 4 lbs |
|                |       |
| Body Material  | Glass |
| Finish/Color   | Clear |
|                |       |
|                |       |
| Light Qty      | 1     |
| Light Base     | E26   |
| Light Max Watt | 100   |
| Light Inc      | No    |
|                |       |
|                |       |
|                |       |