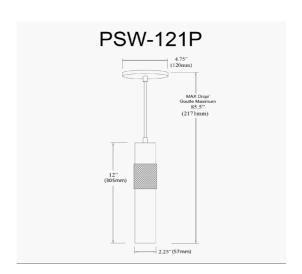

1 Light Halogen Pendant Matte Black/Aged Brass

| Height                    | 12"         |
|---------------------------|-------------|
| Width/Length              | 2.25"       |
| Depth                     | 2.25"       |
| Weight                    | 2 lbs       |
|                           |             |
| <b>Body Material</b>      | Metal       |
| Finish/Color              | Matte Black |
|                           |             |
| Type of Finish            | Painted     |
| Type of Finish            | Painted     |
| Type of Finish  Light Qty | Painted 1   |
|                           |             |
| Light Qty                 | 1           |
| Light Qty Light Base      | 1<br>GU10   |

**Extension Length** 