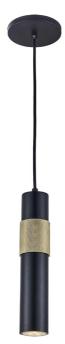

1 Light Halogen Pendant Matte Black/Aged Brass

| Height                    | 12"         |
|---------------------------|-------------|
| Width/Length              | 2.25"       |
| Depth                     | 2.25"       |
| Weight                    | 2 lbs       |
|                           |             |
| <b>Body Material</b>      | Metal       |
| Finish/Color              | Matte Black |
|                           |             |
| Type of Finish            | Painted     |
| Type of Finish            | Painted     |
| Type of Finish  Light Qty | Painted 1   |
|                           |             |
| Light Qty                 | 1           |
| Light Qty Light Base      | 1<br>GU10   |

| Total Wattage         | 8W                |
|-----------------------|-------------------|
|                       |                   |
|                       |                   |
| Second Material       | Metal             |
| Second Finish/Color   | Aged Brass        |
| Second Type of Finish | Electroplated     |
|                       |                   |
| Rated For             | Damp Location     |
| Voltage               | 120V              |
|                       |                   |
| Approval              | cUL or equivalent |
| Warranty              | 1 Year Limited    |