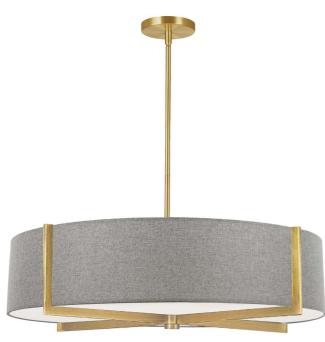

## PST-264LP-AGB-GRY - Preston 4LT Incandescent Pendant, AGB w/ GRY Shade

4 Light Incandescent Pendant, Aged Brass with Grey Shade

#CONNECT!

| Height         | 7''    |        |
|----------------|--------|--------|
| Width/Length   | 26''   |        |
| Depth          | 26''   |        |
| Weight         | 6 lbs  |        |
|                |        |        |
| Body Material  | Fabric |        |
| Finish/Color   | Grey   |        |
|                |        |        |
|                |        |        |
| Light Qty      | 4      |        |
| Light Base     | E26    |        |
| Light Max Watt | 60     |        |
| Light Inc      | No     |        |
|                |        |        |
|                |        |        |
|                |        |        |
|                |        |        |
|                |        |        |
| Date:          |        | Notes: |

| Dimmable              | Dimmable          |  |
|-----------------------|-------------------|--|
| LED Compatible        | LED Compatible    |  |
| Total Wattage         | 240W              |  |
|                       |                   |  |
| Second Material       | Metal             |  |
| Second Finish/Color   | Aged Brass        |  |
| Second Type of Finish | Electroplated     |  |
|                       |                   |  |
| Rated For             | Dry Location      |  |
| Voltage               | 120V              |  |
| -                     |                   |  |
| Approval              | cUL or equivalent |  |
| Warranty              | 1 Year Limited    |  |
| Install Position      | Ceiling           |  |
|                       | -                 |  |
|                       |                   |  |
| Extension Length      | 43 (4+8+11+20)    |  |