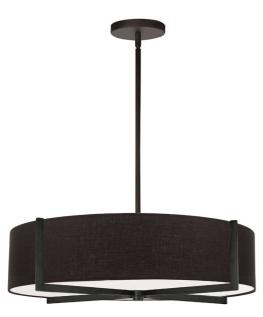

## PST-214P-MB-BK - Preston 4LT Incandescent Pendant, MB w/ BK Shade

4 Light Incandescent Pendant, Matte Black with Black Shade

#CONNECT!

| Height         | 5.25"   |    |
|----------------|---------|----|
| Width/Length   | 20.75'' |    |
| Depth          | 20.75'' |    |
| Weight         | 5 lbs   |    |
|                |         |    |
| Body Material  | Fabric  |    |
| Finish/Color   | Black   |    |
|                |         |    |
|                |         |    |
| Light Qty      | 4       |    |
| Light Base     | E26     |    |
| Light Max Watt | 60      |    |
| Light Inc      | No      |    |
|                |         |    |
|                |         |    |
|                |         |    |
|                |         |    |
|                |         |    |
| Date:          |         | No |
| Date.          |         |    |