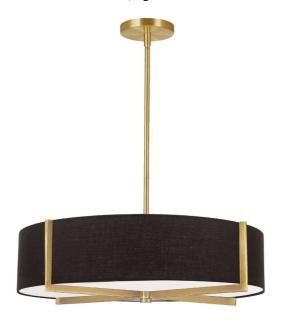

4 Light Incandescent Pendant, Aged Brass with Black Shade

#CONNECT!

| Height               | 5.25"   |
|----------------------|---------|
| Width/Length         | 20.75'' |
| Depth                | 20.75"  |
| Weight               | 4 lbs   |
|                      |         |
| <b>Body Material</b> | Fabric  |
| Finish/Color         | Black   |
|                      |         |
|                      |         |
| Light Qty            | 4       |
| Light Base           | E26     |
| Light Max Watt       | 60      |
| Light Inc            | No      |
|                      |         |
|                      |         |
|                      |         |

| Dimmable              | Dimmable          |
|-----------------------|-------------------|
| LED Compatible        | LED Compatible    |
| Total Wattage         | 240W              |
|                       |                   |
|                       |                   |
| Second Material       | Metal             |
| Second Finish/Color   | Aged Brass        |
| Second Type of Finish | Electroplated     |
|                       |                   |
| Rated For             | Dry Location      |
| Voltage               | 120V              |
| •                     |                   |
| Approval              | cUL or equivalent |
| Warranty              | 1 Year Limited    |
| Install Position      | Ceiling           |
|                       |                   |
| Extension Length      | 43 (4+8+11+20)    |