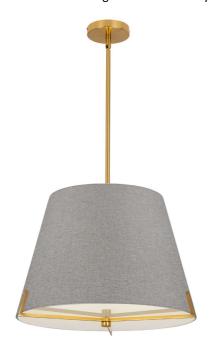

4 Light Incandescent Pendant Aged Brass with Grey Fabric shade

| Height               | 14.5"   |
|----------------------|---------|
| Width/Length         | 19.25'' |
| Depth                | 19.25"  |
| Weight               | 5 lbs   |
|                      |         |
| <b>Body Material</b> | Fabric  |
| Finish/Color         | Grey    |
|                      |         |
|                      |         |
| Light Qty            | 4       |
| Light Base           | E26     |
| Light Max Watt       | 60      |
| Light Inc            | No      |
|                      |         |
|                      |         |
|                      |         |