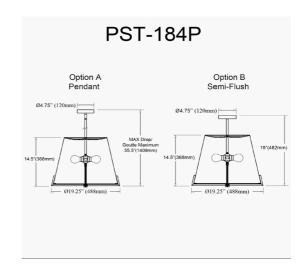

4 Light Incandescent Pendant Aged Brass with Grey Fabric shade

| Height               | 14.5"   |
|----------------------|---------|
| Width/Length         | 19.25'' |
| Depth                | 19.25"  |
| Weight               | 5 lbs   |
|                      |         |
| <b>Body Material</b> | Fabric  |
| Finish/Color         | Grey    |
|                      |         |
|                      |         |
| Light Qty            | 4       |
| Light Base           | E26     |
| Light Max Watt       | 60      |
| Light Inc            | No      |
|                      |         |
|                      |         |
|                      |         |