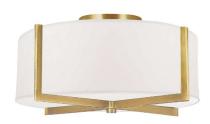

3 Light Incandescent Semi-Flush Mount, Aged Brass with White Shade

## #CONNECT!

| 6''    |
|--------|
| 15"    |
| 15"    |
| 4 lbs  |
|        |
| Fabric |
| White  |
|        |
|        |
| 3      |
| E26    |
| 60     |
| No     |
|        |
|        |
|        |
|        |

| Dimmable              | Dimmable          |
|-----------------------|-------------------|
| LED Compatible        | LED Compatible    |
| Total Wattage         | 180W              |
|                       |                   |
|                       |                   |
| Second Material       | Metal             |
| Second Finish/Color   | Aged Brass        |
| Second Type of Finish | Electroplated     |
|                       |                   |
| Rated For             | Dry Location      |
| Voltage               | 120V              |
| •                     |                   |
| Approval              | cUL or equivalent |
| Warranty              | 1 Year Limited    |
| Install Position      | Ceiling           |
|                       |                   |
| Extension Length      | 4                 |