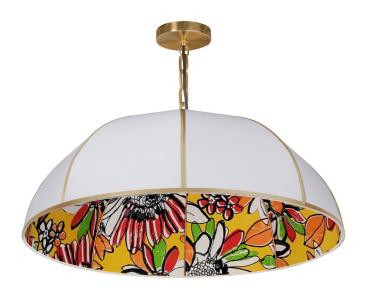

1 Light Incandescent Pendant Aged Brass with White Shade

## PSL-261P-AGB-GW

| Height               | 11"    |
|----------------------|--------|
| Width/Length         | 26"    |
| Depth                | 26"    |
| Weight               | 8 lbs  |
|                      |        |
| <b>Body Material</b> | Fabric |
| Finish/Color         | White  |
|                      |        |
|                      |        |
| Light Qty            | 1      |
| Light Base           | E26    |
| Light Max Watt       | 100    |
| Light Inc            | No     |
|                      |        |
|                      |        |
|                      |        |