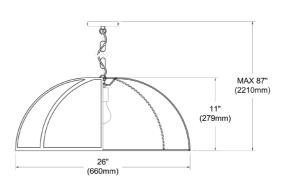

## PSL-261P-AGB-GW

| Height               | 11"    |
|----------------------|--------|
| Width/Length         | 26"    |
| Depth                | 26"    |
| Weight               | 8 lbs  |
|                      |        |
| <b>Body Material</b> | Fabric |
| Finish/Color         | White  |
|                      |        |
|                      |        |
| Light Qty            | 1      |
| Light Base           | E26    |
| Light Max Watt       | 100    |
| Light Inc            | No     |
|                      |        |
|                      |        |
|                      |        |

| Dimmable              | Dimmable          |
|-----------------------|-------------------|
| LED Compatible        | LED Compatible    |
| Total Wattage         | 100W              |
| _                     |                   |
|                       |                   |
| Second Material       | Metal             |
| Second Finish/Color   | Aged Brass        |
| Second Type of Finish | Electroplated     |
|                       |                   |
| Rated For             | Dry Location      |
| Voltage               | 120V              |
| -                     |                   |
| Approval              | cUL or equivalent |
| Warranty              | 1 Year Limited    |
| Install Position      | Ceiling           |
|                       | -                 |
|                       |                   |
| Extension Length      | 96                |