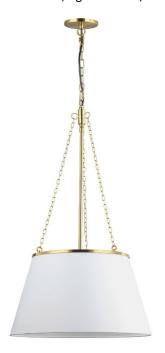

1 Light Incandescent Pendant, Aged Brass w/ White Shade

| Height               | 30.75" |
|----------------------|--------|
| Width/Length         | 18''   |
| Depth                | 18"    |
| Weight               | 5 lbs  |
|                      |        |
| <b>Body Material</b> | Fabric |
| Finish/Color         | White  |
|                      |        |
|                      |        |
| Light Qty            | 1      |
| Light Base           | E26    |
| Light Max Watt       | 100    |
| Light Inc            | No     |
|                      |        |
|                      |        |
|                      |        |

| Dimmable              | Dimmable          |
|-----------------------|-------------------|
| LED Compatible        | LED Compatible    |
| Total Wattage         | 100W              |
|                       |                   |
| Conned Material       | Matal             |
| Second Material       | Metal             |
| Second Finish/Color   | Aged Brass        |
| Second Type of Finish | Electroplated     |
| ••                    | •                 |
| Rated For             | Dry Location      |
| Voltage               | 120V              |
| _                     |                   |
| Approval              | cUL or equivalent |
| Warranty              | 1 Year Limited    |
| Install Position      | Ceiling           |
|                       |                   |
| Extension Length      | 72                |
| -                     |                   |