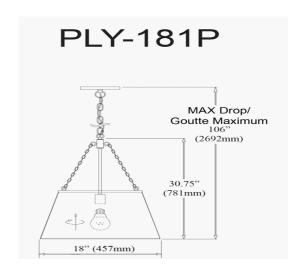

1 Light Incandescent Pendant, Aged Brass w/ White Shade

| Height               | 30.75" |
|----------------------|--------|
| Width/Length         | 18''   |
| Depth                | 18"    |
| Weight               | 5 lbs  |
|                      |        |
| <b>Body Material</b> | Fabric |
| Finish/Color         | White  |
|                      |        |
|                      |        |
| Light Qty            | 1      |
| Light Base           | E26    |
| Light Max Watt       | 100    |
| Light Inc            | No     |
|                      |        |
|                      |        |
|                      |        |

| Dimmable              | Dimmable          |
|-----------------------|-------------------|
| LED Compatible        | LED Compatible    |
| Total Wattage         | 100W              |
|                       |                   |
| Conned Material       | Matal             |
| Second Material       | Metal             |
| Second Finish/Color   | Aged Brass        |
| Second Type of Finish | Electroplated     |
| ••                    | •                 |
| Rated For             | Dry Location      |
| Voltage               | 120V              |
| _                     |                   |
| Approval              | cUL or equivalent |
| Warranty              | 1 Year Limited    |
| Install Position      | Ceiling           |
|                       |                   |
| Extension Length      | 72                |
| -                     |                   |